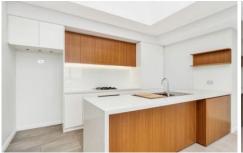

## Features:

- Light filled open plan living and dining areas
- Two spacious bedrooms each with built-in robes
- Quality stone kitchen with stainless steel gas appliances and storage
- Security parking for x2 cars plus storage cage, split air conditioning and lift access
- Moments to Rouse Hill Town Centre and metro
- -Panoramic views from the balcony