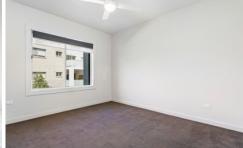

## Features:

- Modern kitchen with stone benchtops, stainless steel appliances including gas cooking, dishwasher and oven
- Good sized bedrooms with built in wardrobes, ceiling fans, day and night blinds and ensuite to main
- European laundry and separate main bathroom
- Split system air conditioning in living and main
- Plenty of cupboard space
- Single car space in a secure carpark with additional space for storage