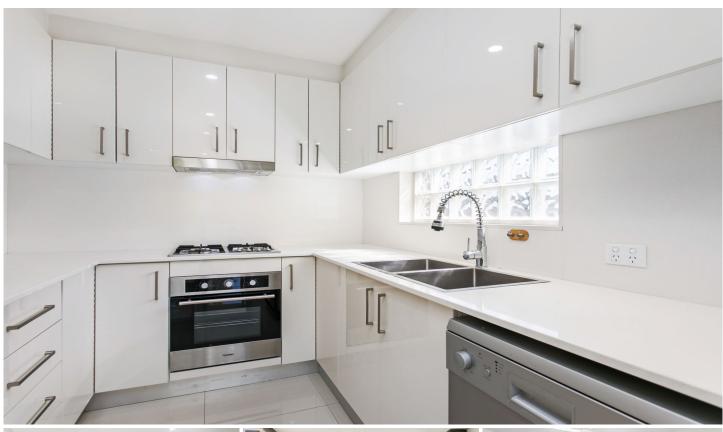

## Features:

- Modern kitchen with stone benchtops, stainless steel appliances including gas cooking, dishwasher and oven
- Good sized bedrooms with built in wardrobes, ceiling fans, day and night blinds and ensuite to main
- European laundry and separate main bathroom
- Split system air conditioning in living and main
- Plenty of cupboard space
- Single car space in a secure carpark with additional space for storage