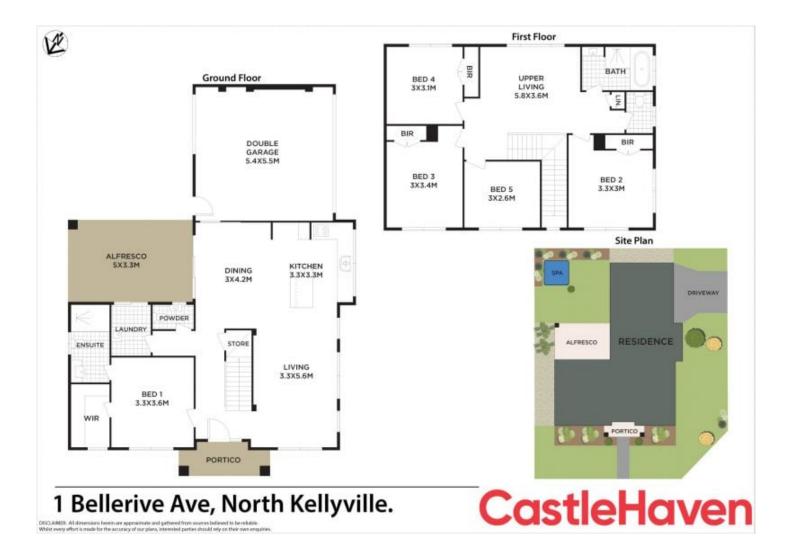

## 1 Bellerive Avenue North Kellyville NSW

Step into a world where modern sophistication meets family warmth in this impeccably designed residence, offering both style and flexibility. Situated in the heart of vibrant North Kellyville, this home is more than just a place to live-it's a lifestyle waiting to be embraced.

5 🗀 2 🔓 2 🖨

Type : House

**Price**: AUCTION (unless sold before)

View : https://www.castlehaven.com.au/sale/nsw/hills/n

orth-kellyville/residential/house/8147189

Vicky Williams 02 9634 5222

For full version visit the website