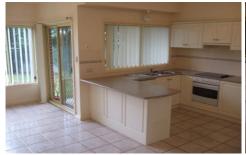

## 33B Tuckwell Road Castle Hill NSW

Good sized, three bedroom duplex with built-in robes to all, ensuite to main. Refreshed carpeted upstairs areas. Separate, tiled lounge and dining. Polyurethane kitchen with dishwasher, meals area and family room. Two bathrooms + 3rd toilet downstairs. Big backyard, low maintenance grounds and covered entertaining. Double auto garage with internal access. Close to RSL, schools and buses at door. Pets considered on application.