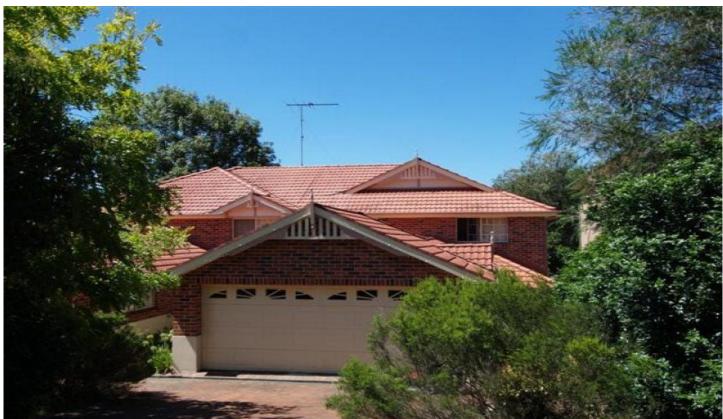

## 33B Tuckwell Road Castle Hill NSW

Good sized, three bedroom duplex with built-in robes to all, ensuite to main. Refreshed carpeted upstairs areas. Separate, tiled lounge and dining. Polyurethane kitchen with dishwasher, meals area and family room. Two bathrooms + 3rd toilet downstairs. Big backyard, low maintenance grounds and covered entertaining. Double auto garage with internal access. Close to RSL, schools and buses at door. Pets considered on application.