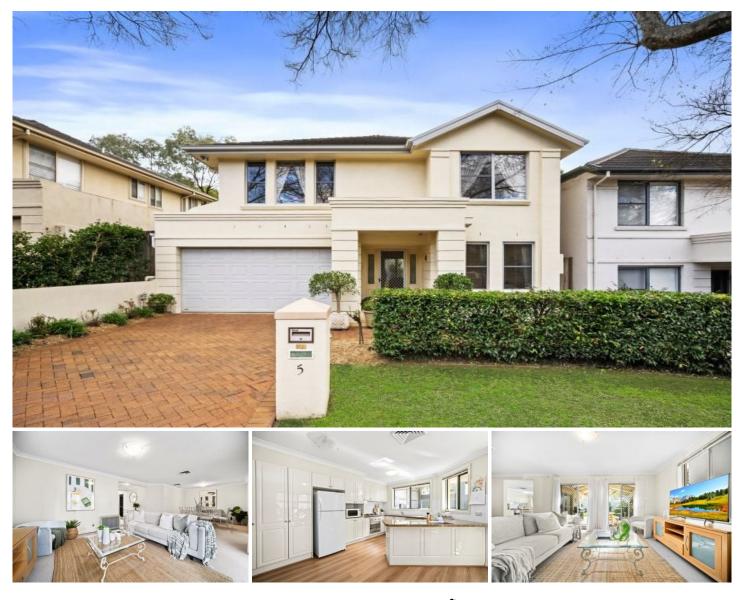

## 5 Skylark Circuit Bella Vista NSW

Discover your new haven in the sought after Swallow Ridge development, where this immaculately presented, free standing four bedroom residence awaits.

As you step through the entry foyer, you'll be greeted by a versatile floor plan that includes a downstairs bedroom and an elegant formal lounge and dining room featuring updated carpets; a delightful space for entertaining.

The heart of the home is the family room with new flooring, seamlessly connecting to a generous kitchen equipped with a luxurious stone benchtop, gas hot plates, a wall oven, new dishwasher and breakfast bar-ideal for both everyday meals and special occasions.

## 4 🛤 2 🚔 2 🚘

- Type : House
- **Price** : \$ 1,700,000
- View : https://www.castlehaven.com.au/sale/nsw/hills/b ella-vista/residential/house/8103333

Deb Newton 02 9634 5222