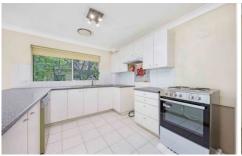

## Features:

- Spacious living and dining area which leads to the outside balcony
- Large, private balcony
- Modern kitchen with quality appliances including dishwasher
- Large master bedroom with ensuite and walk-robe
- Spacious second bedroom with built-in robe
- Ducted air conditioning
- Internal laundry with dryer
- Very spacious single lock up garage