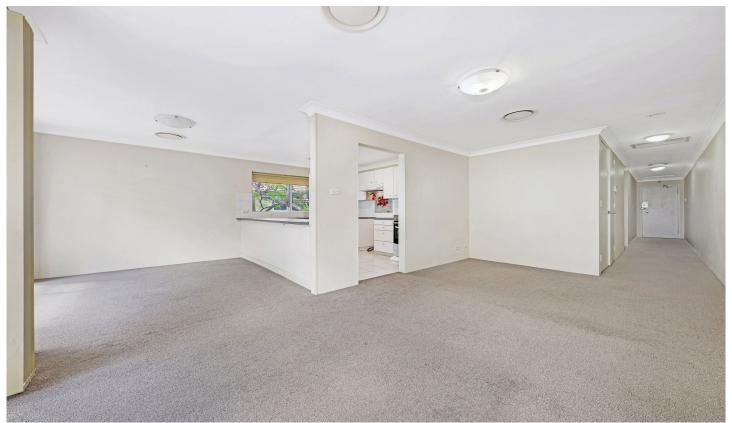

## Features:

- Spacious living and dining area which leads to the outside balcony
- Large, private balcony
- Modern kitchen with quality appliances including dishwasher
- Large master bedroom with ensuite and walk-robe
- Spacious second bedroom with built-in robe
- Ducted air conditioning
- Internal laundry with dryer
- Very spacious single lock up garage