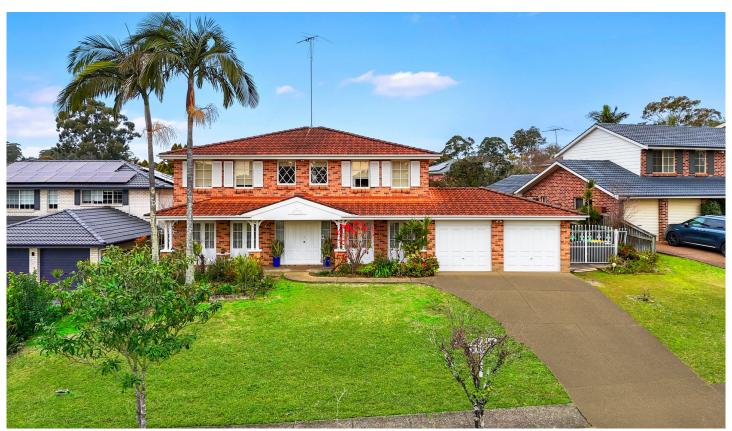

## **CastleHaven**

## 3 Talinga Place Cherrybrook NSW

Nestled in a serene cul-de-sac within the highly sought-after suburb of Cherrybrook, this inviting north-facing family home offers four bedrooms including a well-appointed master bedroom with an ensuite, spacious main bathroom, a large study (or possible 5th bedroom), the seamlessly blended versatile living spaces such as the formal lounge and formal dining, family living, an additional 3rd full bathroom and a rumpus room offers ample space for entertainment and relaxation ensures a comfortable lifestyle.

## **Features**

- Large 760.7 m2 block of North-facing land on the high side of the street, offering leafy outlook and abundance of

4 🚐 3 🔓 2 🗬

Price : AUCTION Land Size : 760.7 sgm

View: https://www.castlehaven.com.au/sale/nsw/hi lls/cherrybrook/residential/house/8077895