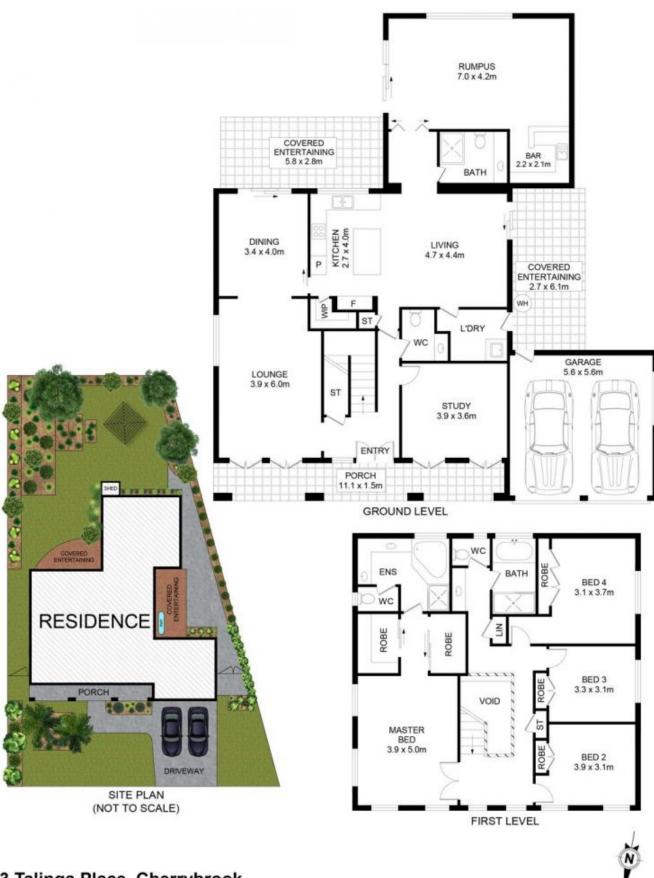

## 3 Talinga Place Cherrybrook NSW

Nestled in a serene cul-de-sac within the highly sought-after suburb of Cherrybrook, this inviting north-facing family home offers four bedrooms including a well-appointed master bedroom with an ensuite, spacious main bathroom, a large study (or possible 5th bedroom), the seamlessly blended versatile living spaces such as the formal lounge and formal dining, family living, an additional 3rd full bathroom and a rumpus room offers ample space for entertainment and relaxation ensures a comfortable lifestyle.

## 3 Talinga Place, Cherrybrook

DISCLAIMER: No liability for the accuracy of details contained within our floor plans. All plans are drawn and also checked to the best of our ability, however information contained in our floor plans such as area calculations are approximate, and have not been surveyed or drawn to scale. Our floor plans are for representational purposes only and should be used as such. Do not attempt to refer to our floor plans for structural or detailed information.