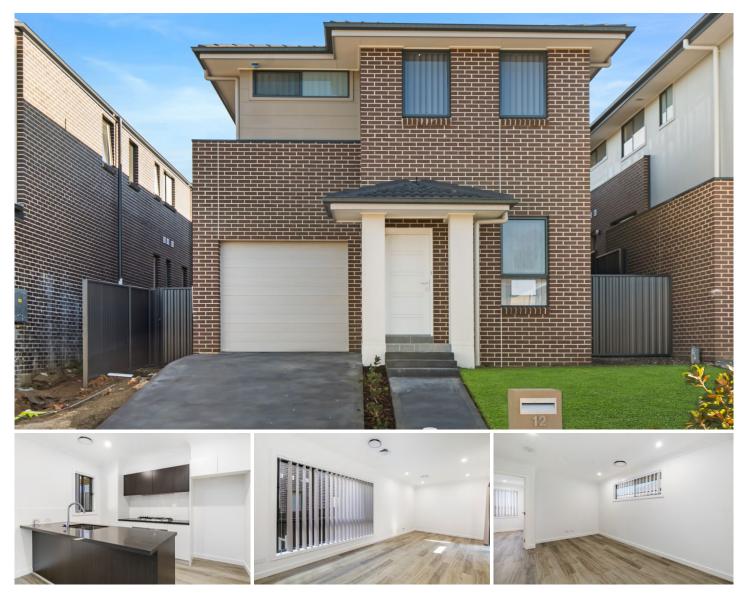

## 12 Wallaston Street Rouse Hill NSW

This gorgeous family home is in a newly developed location and is conveniently positioned with easy access to Tallawong Station, Rouse Hill Town Centre, and Local Transport.

## **Property Features**

-3 bedrooms with walk-in and ensuite with large shower to main

-Front study/family room and separate upstairs rumpus

-Open plan kitchen with 5 burner gas stove, generous sized smeg oven and dishwasher

-Alfresco area with low-maintenance backyard

-Separate laundry with in-built bench space

-Downstairs powder room

-Single lock-up garage, alarm system, and ducted air-conditioning

## 3 🛤 2 🚰 1 🚘

Price : \$800 pw

View : https://www.castlehaven.com.au/lease/nsw/hills/r ouse-hill/residential/house/8071803

Castlehaven Property Management 9634 5222