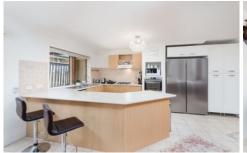

## Features:

- Split system air conditioners to each bedroom and lounge room
- No carpet throughout, floor boards in all bedrooms, and tiled living areas
- Modern family bathroom
- Large open plan kitchen with additional cupboards and plenty of bench space
- Spacious lounge room, ample storage, internal laundry
- Large alfresco with 2 ceiling fans, and a level back yard ideal for families