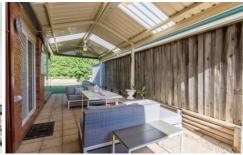

## Features:

- Split system air conditioners to each bedroom and lounge room
- No carpet throughout, floor boards in all bedrooms, and tiled living areas
- Modern family bathroom
- Large open plan kitchen with additional cupboards and plenty of bench space
- Spacious lounge room, ample storage, internal laundry
- Large alfresco with 2 ceiling fans, and a level back yard ideal for families