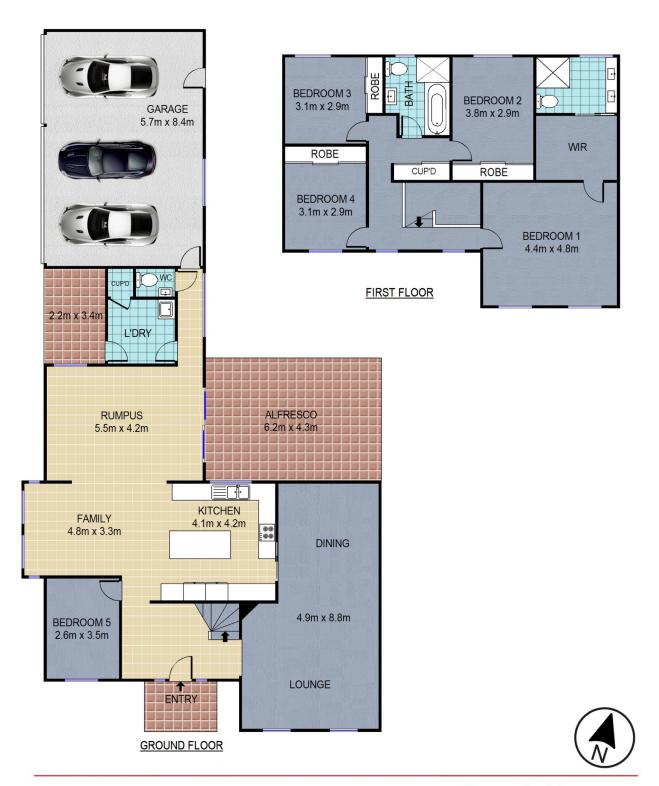

Upon entering through the entry foyer, the design leads through to a large formal lounge and dining area and then onto a huge tiled family room that adjoins the kitchen and a rumpus room. The home's four bedrooms feature

4 🕒 3 🔓 3 🖨

Price : \$1,100 pw Land Size : 670 sqm

View: https://www.castlehaven.com.au/lease/nsw/hills/kellyville/residential/house/8066073

Castlehaven Property Management 9634 5222

## 2 Bindaree Place, Kellyville

DISCLAIMER: All dimensions are approximate and for illustrative purposes. Interested parties should rely on their own enquiries.