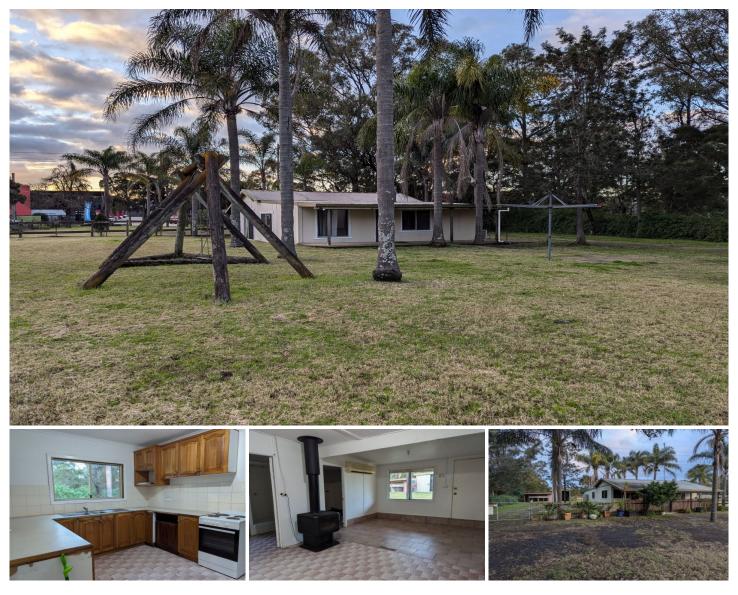

## 27 Park Road Vineyard NSW

This 3 bedroom Cottage is located right on the border between Vineyard and Mcgraths Hill with a short drive to local shops.

A large lot of land allows plenty of storage for vehicles and space for the family to run around.

## Features

- -3 Bedrooms, main bathroom and separate laundry
- -Electric cooktop
- -Combustion fireplace
- -Split System airconditioner

\*Please note only the area highlighted in red on the map is included for this property.