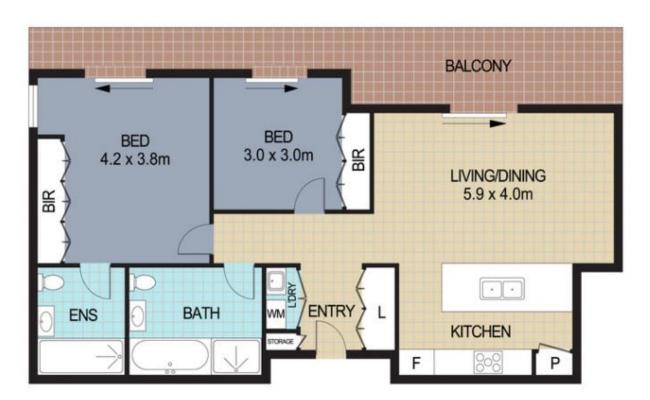

The large modern kitchen, featuring stone benchtops with waterfall edge, offers plenty of bench space for food prep and flows onto the stunning open plan living and dining area lit by multiple skylights.

The two spacious bedrooms with built in robes, two bathrooms including ensuite to master bedroom. Beautifully built and of generous size this apartment offers two car spaces and a storage cage.

This modern apartment is ultra convenient with superb location and offering low-maintenance living.