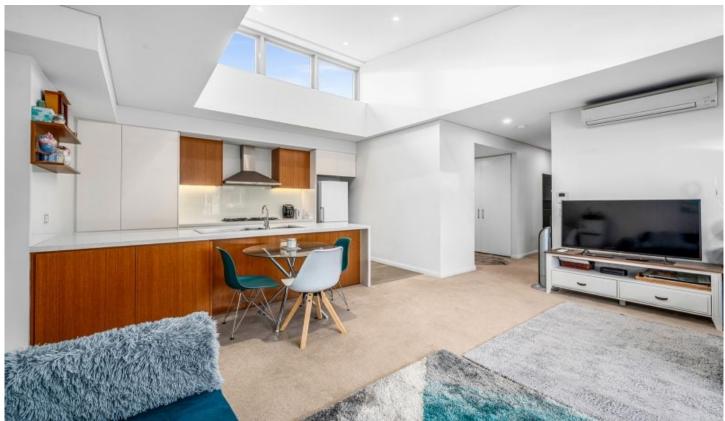

The large modern kitchen, featuring stone benchtops with waterfall edge, offers plenty of bench space for food prep and flows onto the stunning open plan living and dining area lit by multiple skylights.

The two spacious bedrooms with built in robes, two bathrooms including ensuite to master bedroom. Beautifully built and of generous size this apartment offers two car spaces and a storage cage.

This modern apartment is ultra convenient with superb location and offering low-maintenance living.