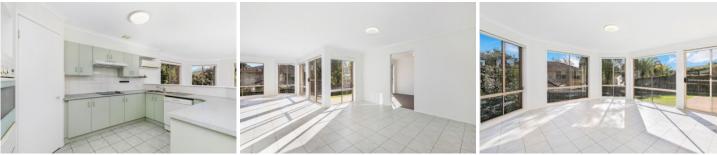

## Features:

- -Freshly painted and carpeted
- Spacious formal lounge and dining
- Quality kitchen with electric stove, oven, dishwasher and plenty of storage
- Four large bedrooms, master with ensuite and walk-in robe
- -Separate Study Area
- New ducted airconditioning
- Low-maintenance yard
- Paved entertaining area
- Double auto garage