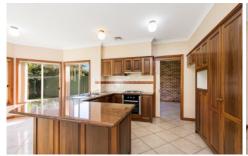

## Property Features:

- Large granite, eat-in kitchen with gas cooking and dishwasher
- Open-plan meals and family room
- Formal lounge and separate dining
- 3 carpeted bedrooms with built-ins to all
- Ensuite to main bedroom
- Large family bathroom and separate powder room
- Level rear yard
- Ducted air conditioning
- Double auto garage
- Walk to William Clarke College, Kellyville High and Kellyville Village Shops