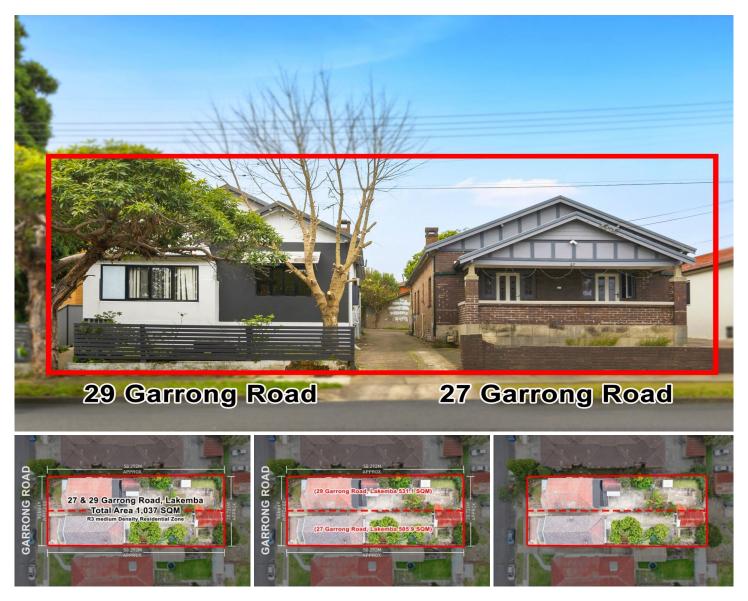

## 27-29 Garrong Road Lakemba NSW

\*\*\* Open Home this Tuesday 12-12:30pm \*\*\*

\*\*\* Auction this Friday at 2pm Onsite: Registration starts 1:30pm \*\*\*

27 Garrong Road & 29 Garrong Road Lakemba

This exceptional 1,037 m<sup>2</sup> Zone R3 Medium Density Residential property comprises two properties (27 Garrong Road and 29 Garrong Road), offering a superb opportunity for developers, professionals, savvy investors, and extended family home buyers! With the NSW Government's new housing rules poised to override existing council planning regulations, this combined property presents a rare opportunity rarely seen in this area.

Features:

? Total Land Area: 1,037 m<sup>2</sup> ? Frontage: 20.726 meters