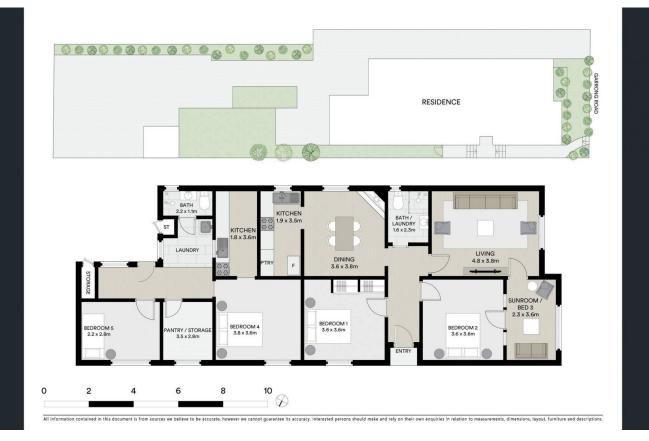

## 27-29 Garrong Road Lakemba NSW

\*\*\* Open Home this Tuesday 12-12:30pm \*\*\*

\*\*\* Auction this Friday at 2pm Onsite: Registration starts 1:30pm \*\*\*

27 Garrong Road & 29 Garrong Road Lakemba

This exceptional 1,037 m<sup>2</sup> Zone R3 Medium Density Residential property comprises two properties (27 Garrong Road and 29 Garrong Road), offering a superb opportunity for developers, professionals, savvy investors, and extended family home buyers! With the NSW Government's new housing rules poised to override existing council planning regulations, this combined property presents a rare opportunity rarely seen in this area.

Features:

? Total Land Area: 1,037 m<sup>2</sup> ? Frontage: 20.726 meters