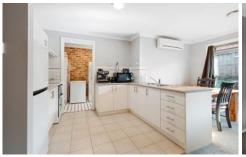

#### Features:

- · 2 good size bedrooms, main with walk in robe
- Spacious well-lit kitchen with ample bench space
- · Neat and tidy two-way modern bathroom
- · Private courtyard with low maintenance garden
- · Split system air conditioning
- · 2 car garage with internal access
- · Walking distance to an array of retail outlets and restaurants
- · Close to schools