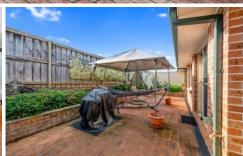

#### Features:

- · 2 good size bedrooms, main with walk in robe
- Spacious well-lit kitchen with ample bench space
- · Neat and tidy two-way modern bathroom
- · Private courtyard with low maintenance garden
- · Split system air conditioning
- · 2 car garage with internal access
- · Walking distance to an array of retail outlets and restaurants
- · Close to schools