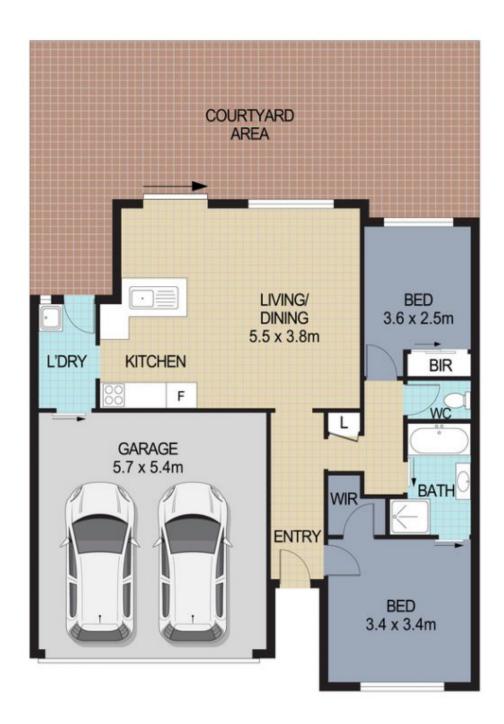

### 4/97a Bells Line Of Road North Richmond NSW

This well presented two-bedroom villa is located in the heart of North Richmond. Offering generous bedroom sizes, large family area and private courtyard. This home would suit anyone wanting privacy whilst still being close to all amenities.

#### Features:

- · 2 good size bedrooms, main with walk in robe
- Spacious well-lit kitchen with ample bench space
- · Neat and tidy two-way modern bathroom
- · Private courtyard with low maintenance garden
- · Split system air conditioning
- · 2 car garage with internal access
- · Walking distance to an array of retail outlets and restaurants
- · Close to schools