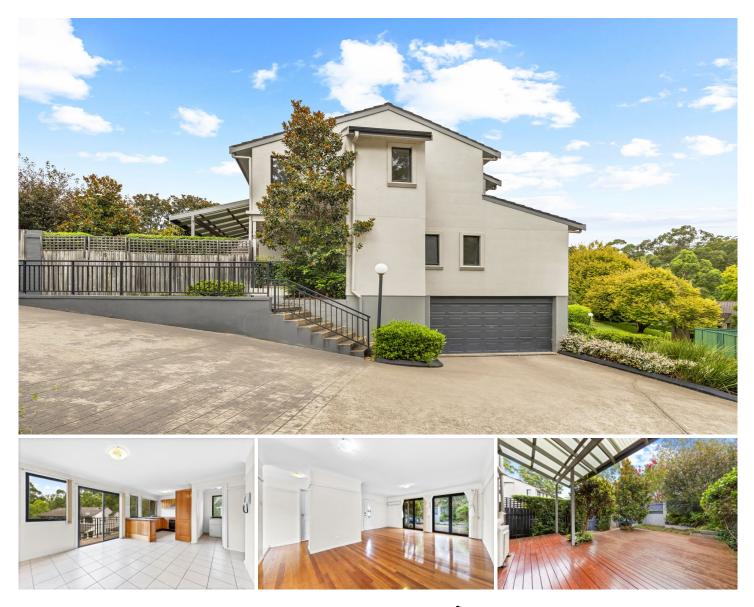

## 8/11-13 Pye Avenue Northmead NSW

This home is in a super convenient location, close to parks, schools, City buses, and just a short drive to Parramatta CBD, M2!

Inside, the living area is open and spacious, connecting the living and dining areas to the kitchen. Plus, there's a big courtyard for great get-togethers.

key features:

? Entry through the porch

? The living and dining space seamlessly opens up to the courtyard.

? The U-shaped kitchen, filled with sunlight, includes an electric cooktop, stainless steel appliances, and plenty of storage.

? Three good-sized bedrooms with built-in robes, ceiling fans, and the master bedroom boasts its own ensuite.

View : https://www.castlehaven.com.au/lease/nsw/parra matta/northmead/residential/townhouse/7908219