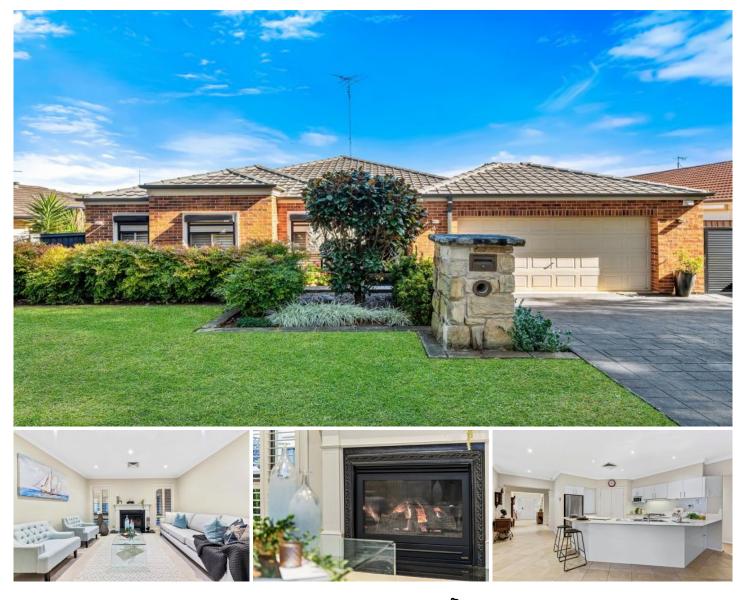

## CastleHaven

## 66 Sanctuary Drive Beaumont Hills NSW

Discover the epitome of comfortable and convenient living in this magnificent, beautifully presented, four-bedroom single-level Eden Brae home nestled in the heart of Beaumont Hills on a 640msq block. With its breathtaking design, spacious layout, and exceptional features, this is a residence that promises a lifetime of cherished memories. Welcome to the home you've always dreamed of!

Spacious Entertaining Area: Get ready to host unforgettable gatherings in your inviting entertaining area. Whether you're celebrating special occasions or simply enjoying quality time with loved ones, this expansive, private space provides the perfect backdrop for creating lasting memories.

Oversized Master Bedroom: Retreat to your private sanctuary in the form of an enormous master bedroom.

## 4 🛤 2 🚔 2 🚔

- Price : \$ 1,770,500
- View
- Land Size : 640 sqm
  - : https://www.castlehaven.com.au/sale/nsw/hi IIs/beaumont-hills/residential/house/762011 6

**Deb Newton** 02 9634 5222