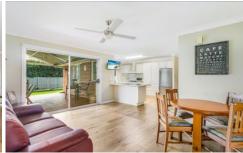

- ? Lounge/dining area plus open plan family room off kitchen
- ? Light filled kitchen with lots of bench space, gas cooking, pantry and breakfast bar
- ? Three good size bedrooms with built in robes
- ? Main bedroom with large built-in wardrobe and updated