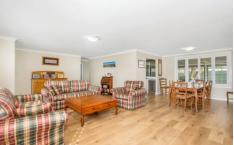

The two well sized living zones feature stunning new flooring and afford space for the whole family to come together. Outside the huge, covered outdoor deck with ceiling fan is perfect for entertaining and the large, grassed area provides ample space for the kids and the dog! Features:

- ? Lounge/dining area plus open plan family room off kitchen
- ? Light filled kitchen with lots of bench space, gas cooking, pantry and breakfast bar
- ? Three good size bedrooms with built in robes
- ? Main bedroom with large built-in wardrobe and updated