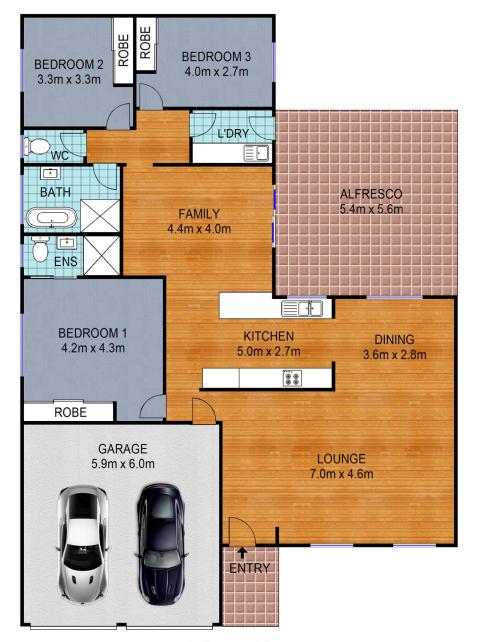

The two well sized living zones feature stunning new flooring and afford space for the whole family to come together. Outside the huge, covered outdoor deck with ceiling fan is perfect for entertaining and the large, grassed area provides ample space for the kids and the dog! Features:

- ? Lounge/dining area plus open plan family room off kitchen
- ? Light filled kitchen with lots of bench space, gas cooking, pantry and breakfast bar
- ? Three good size bedrooms with built in robes
- ? Main bedroom with large built-in wardrobe and updated

3 🚐 2 🟪 3 🗬

**Price** : \$ 965,000 **Land Size** : 709 sgm

View: https://www.castlehaven.com.au/sale/nsw/h

awkesbury/mcgraths-hill/residential/house/7

020696

Patrick Sanford 02 9634 5222

**GROUND FLOOR** 