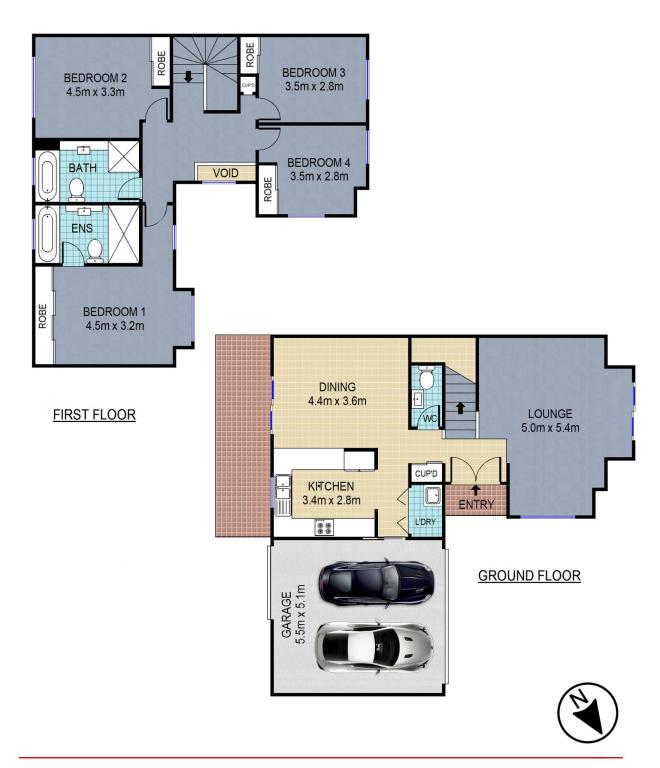

Spacious open plan living includes a formal lounge with a private leafy outlook and a tiled casual living area adjoining a bright and sunny, functional kitchen with stone benchtops and stainless steel appliances including a gas cooktop. Four bedrooms with built-in robes to all, full ensuite bathroom to the master suite.

Additional extras to this TORRENS TITLE residence are a

4 🕒 2 🔓 2 🖨

**Price:** \$1,500,000

View: https://www.castlehaven.com.au/sale/nsw/hills/ca

stle-hill/residential/townhouse/6688960

Deb Newton 02 9634 5222