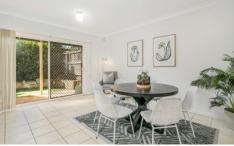

Spacious open plan living includes a formal lounge with a private leafy outlook and a tiled casual living area adjoining a bright and sunny, functional kitchen with stone benchtops and stainless steel appliances including a gas cooktop. Four bedrooms with built-in robes to all, full ensuite bathroom to the master suite.