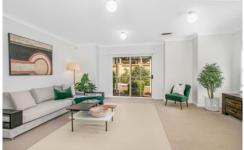

Spacious open plan living includes a formal lounge with a private leafy outlook and a tiled casual living area adjoining a bright and sunny, functional kitchen with stone benchtops and stainless steel appliances including a gas cooktop. Four bedrooms with built-in robes to all, full ensuite bathroom to the master suite.