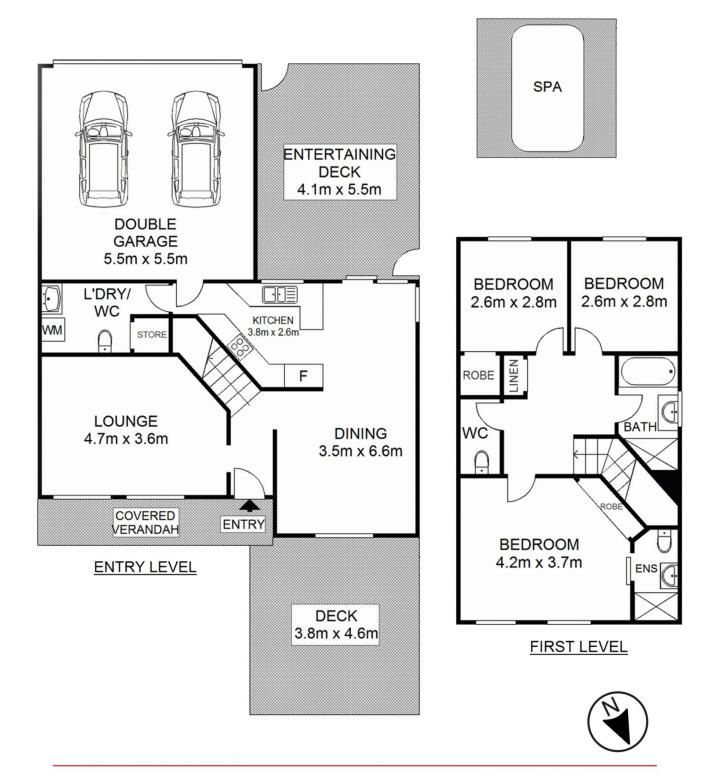

## 7/26-30 Glenrowan Avenue Kellyville NSW

Located in the ever-popular Kellyville Village, this eye catching property is within walking distance to buses, Kellyville Public School, village shops and Kellyville Plaza.

Perfect for investors, first home owners or downsizers, this spacious townhouse makes excellent use of indoor and outdoor living areas and boasts a very functional floor plan.

- Modern kitchen with quality appliances
- Generously sized lounge and dining rooms
- Superb entertaining deck with hot tub
- Master bedroom with built-in robes & ensuite
- Main bathroom with bath and shower, separate WC
- Double lock up garage
- Air-conditioning
- Nearby reserve

3 2 2 2

Land Size : 276 sqm

View : https://www.castlehaven.com.au/sale/nsw/hi

lls/kellyville/residential/townhouse/6392149

Deb Newton 02 9634 5222

7/26-30 Glenrowan Avenue, **KELLYVILLE CastleHaven** 

DISCLAIMER: All dimensions are approximate and for illustrative purposes. Interested parties should rely on their own enquiries.