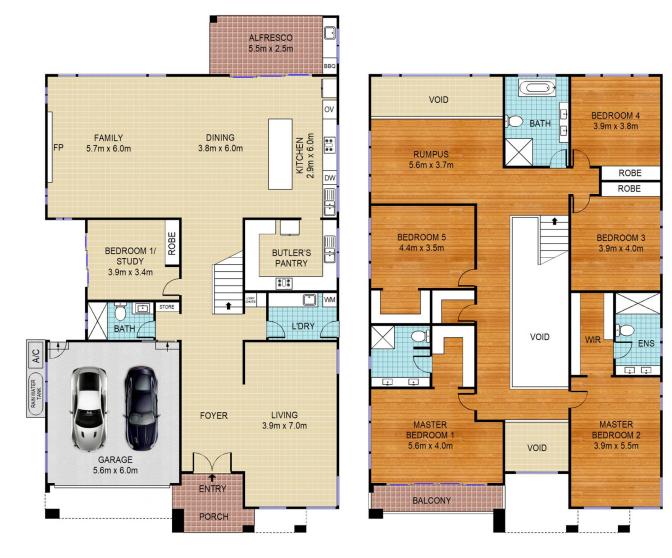

Ryan Hawes 0431 687 600

This gorgeous home features:

**GROUND FLOOR** 

FIRST FLOOR

**CastleHaven** 

## 28 Janan Close KELLYVILLE

DISCLAIMER: All dimensions are approximate and for illustrative purposes. Interested parties should rely on their own enquiries.