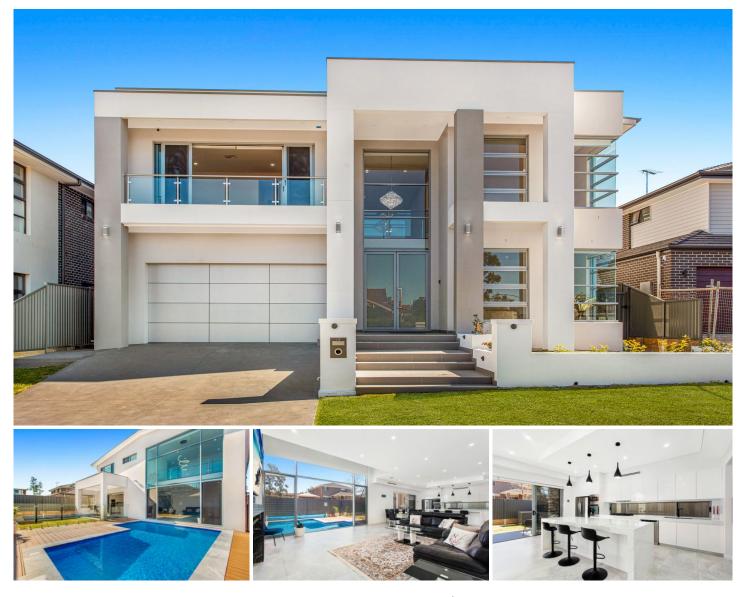

## 28 Janan Close Kellyville NSW

This architectural triumph is ultra-modern in concept, presenting sophistication in every detail with innovative design and superb contemporary style. Experience a luxurious lifestyle in this resort-style residence, in a perfect location surrounded by luxury homes.

Step inside the magnificent foyer with 3-metre high ceiling to first floor, highlighted by 1200mm Spanish porcelain matte tiling. Discover natural light-filled open-plan living areas with soaring shadow line ceilings and an Egyptian Crystal chandelier.

Outside, entertaining is a delight with a stunning Theroux pool system with electric heating in-ground mineral swimming pool and an outdoor shower!

6 🛤 4 🚔 2 🚘

Land Size : 465 sqm View : https://ww

: https://www.castlehaven.com.au/sale/nsw/hi lls/kellyville/residential/house/5810434