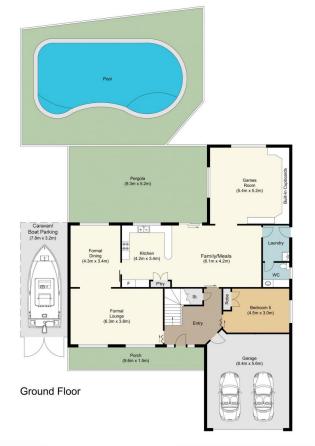

The generous living areas include a formal lounge and large separate dining room, spacious family room, billiard room and upstairs rumpus room, all of which enjoy brand new flooring and recent paintwork. The kitchen's outlook is over the enormous covered alfresco entertaining area and

5 🗀 2 📛 3 🖨

**Price** : \$ 1,325,000 **Land Size** : 717 sgm

View : https://www.castlehaven.com.au/sale/nsw/hi

lls/rouse-hill/residential/house/5736269

Deb Newton 02 9634 5222

First Floor

6 Spofforth Avenue, Rouse Hill
Total approx internal floor area 302 sqm