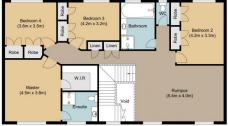

The generous living areas include a formal lounge and large separate dining room, spacious family room, billiard room and upstairs rumpus room, all of which enjoy brand new flooring and recent paintwork. The kitchen's outlook is over the enormous covered alfresco entertaining area and

5 🗀 2 📛 3 🖨

**Price** : \$ 1,325,000 **Land Size** : 717 sgm

View : https://www.castlehaven.com.au/sale/nsw/hi

lls/rouse-hill/residential/house/5736269

Deb Newton 02 9634 5222

First Floor

6 Spofforth Avenue, Rouse Hill
Total approx internal floor area 302 sqm