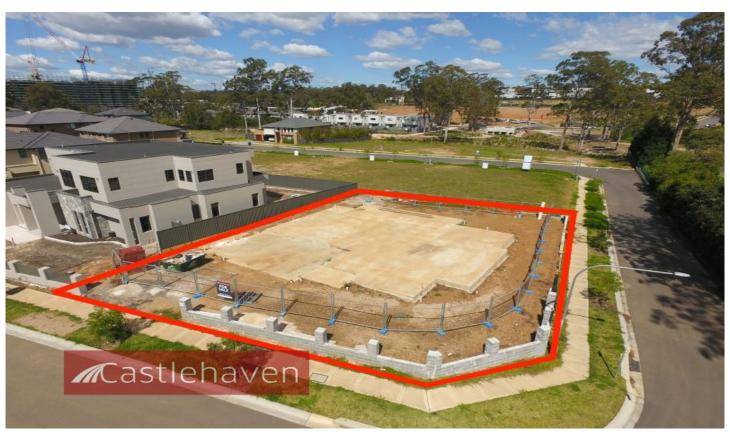

## 18 Walker Avenue Norwest NSW

With five custom designer residences already constructed, the final block awaits a new owner to continue to create and build the final home.

With already \$130,000 spent on this block which includes a concrete slab, retaining walls, drainage and an underground rainwater tank; what else could you be wanting.

With over 700sqm of land, this is the perfect block to complete a prestige home surrounded by luxury Billyard Homes. As well there is the opportunity to finish this house package with C J Billyard Homes.

Discover the lifestyle you've always imagined. Less than 1km to Norwest Business Park, the new Norwest Metro, as well as within walking distance to the new Bella Vista

**Price** : \$ 1,280,000 **Land Size** : 700 sqm