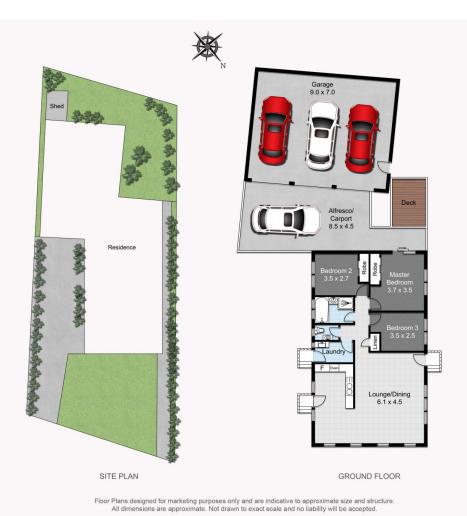

## 8 Brentwood Avenue Hobartville

197 m² 1 563 m²

## Area Breakdown

Internal 87m<sup>2</sup> Garage 63m<sup>2</sup> Ext 47m<sup>2</sup> Total 197m<sup>2</sup> Block Size 563m<sup>2</sup>

Marketing Plan designed by www.shoot2sell.tv