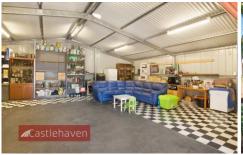

The home has split system reverse cycle air conditioning and quality fixtures. There is an impressive three car lockup garage with front carport to suit the home handyman or tradesman, with safety fencing and gates to driveway.