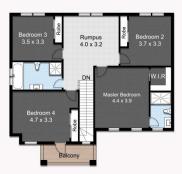

Flawless architecture with impressive proportions, while the mood is one of relaxed luxury thanks to stylish neutrals and finishes. The inclusions list is endless!

There are four large bedrooms plus a balcony. Stunning numerous living areas including a separate theatre room, open plan family living and dining area plus an upstairs rumpus room.

FIRST FLOOR

GROUND FLOOR

Floor Plans designed for marketing purposes only and are indicative to approximate size and structure. All dimensions are approximate. Not drawn to exact scale and no liability will be accepted.

## Area Breakdown

Internal 165m2 Garage 30m2 Alfresco/Porch/Balcony 28m2 Total 223m2