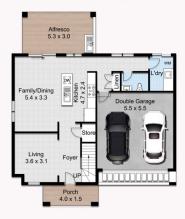

Flawless architecture with impressive proportions, while the mood is one of relaxed luxury thanks to stylish neutrals and finishes. The inclusions list is endless!

There are four large bedrooms plus a balcony. Stunning numerous living areas including a separate theatre room, open plan family living and dining area plus an upstairs rumpus room.

FIRST FLOOR

GROUND FLOOR

Floor Plans designed for marketing purposes only and are indicative to approximate size and structure. All dimensions are approximate. Not drawn to exact scale and no liability will be accepted.

## Area Breakdown

Internal 165m2 Garage 30m2 Alfresco/Porch/Balcony 28m2 Total 223m2