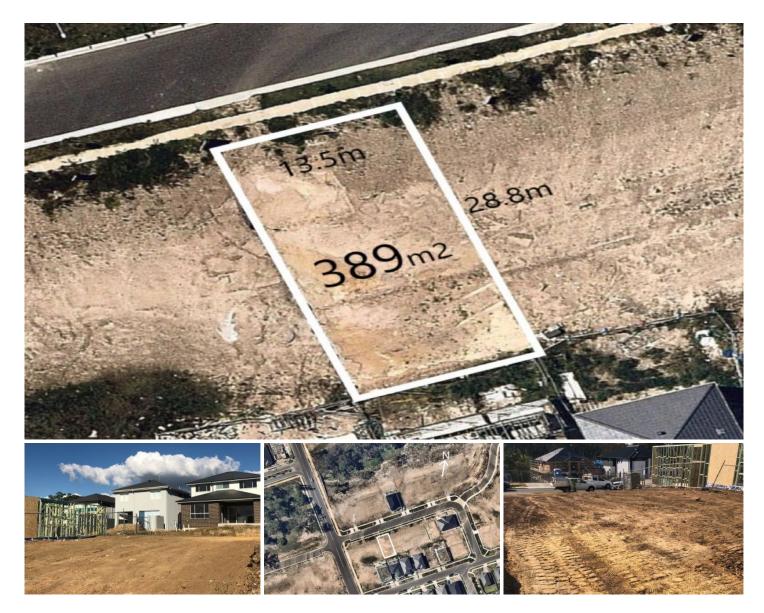

## **5 Folsom Crescent North Kellyville NSW**

A great northerly aspect, registered, 389sqm block in a premier position, the block is benched which makes the build process significantly cheaper & easier and perched on the high side of the street with a bush outlook.

Take advantage of this opportunity as the hard work has been done; the enjoyment starts now ..... of selecting your design and builder.

Very handy with just a 1.2km walk to North Kellyville Square, and city buses just 40m away.

- 5% Deposit to exchange
- Cut and benched
- North facing
- Choose your builder
- Build straight away

View : https://www.castlehaven.com.au/sale/nsw/hills/no rth-kellyville/residential/land/5736167

Castlehaven Realtors 02 9634 5222