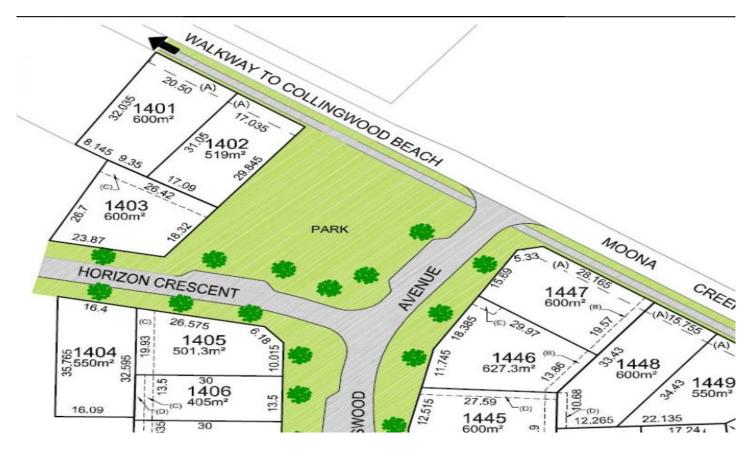

## 1447/48 Bayswood Avenue Vincentia NSW

Have a look at this great 600m2 corner block. The side boundary is East facing so will make great use of living area located to the morning sunshine. The front Boundary faces directly onto the Greenspace park in stage 14 as well so a double dose of privacy here. A generous frontage for a corner block (15.6m) and big 600m2 block.

Call Helen now as the 600m2 blocks are so popular here in Bayswood.

For sale at \$360,000

## Land Size : 600 sqm

View : https://www.castlehaven.com.au/sale/nsw/s hoalhaven/vincentia/residential/land/573608 8

Castlehaven Realtors 02 9634 5222