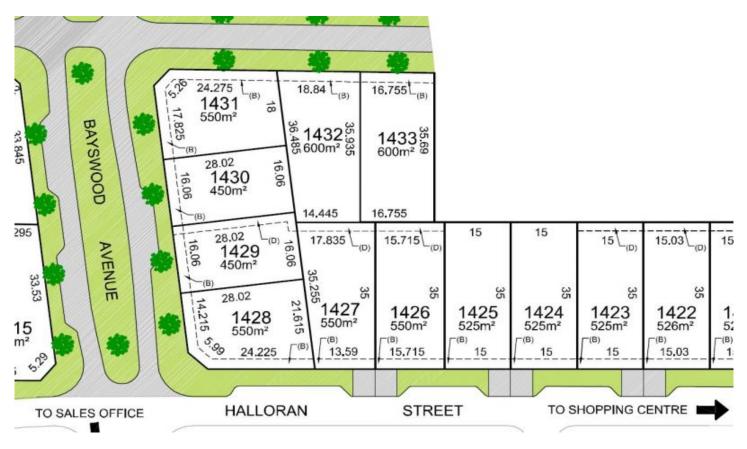

## 1433/6 Sand Drift Way Vincentia NSW

Take a look at this generous 600m2 block very close to the shops at Vincentia.

Lot 1433 has a great frontage to suit a wide range of home designs.

It's also located in ideal proximity to the walking track entrance, leisure centre pathway and medical centre.

## Land Size : 600 sqm View : https://ww

: https://www.castlehaven.com.au/sale/nsw/s hoalhaven/vincentia/residential/land/573608 4

Castlehaven Realtors 02 9634 5222