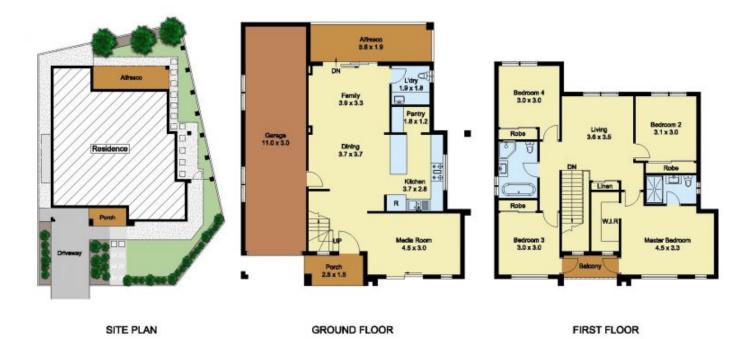

## 4 🛤 2 🚔 2 🚘

View : https://www.castlehaven.com.au/sale/nsw/wester n-sydney/schofields/residential/house/5736067

02 9634 5222

0 1 2 3

Scale in metres, indicative only. Dimensions are approximate. All information contained herein is gathered from sources we believe to be reliable. However, we cannot guarantee its accuracy and interested persons should rely on their own enquiries.