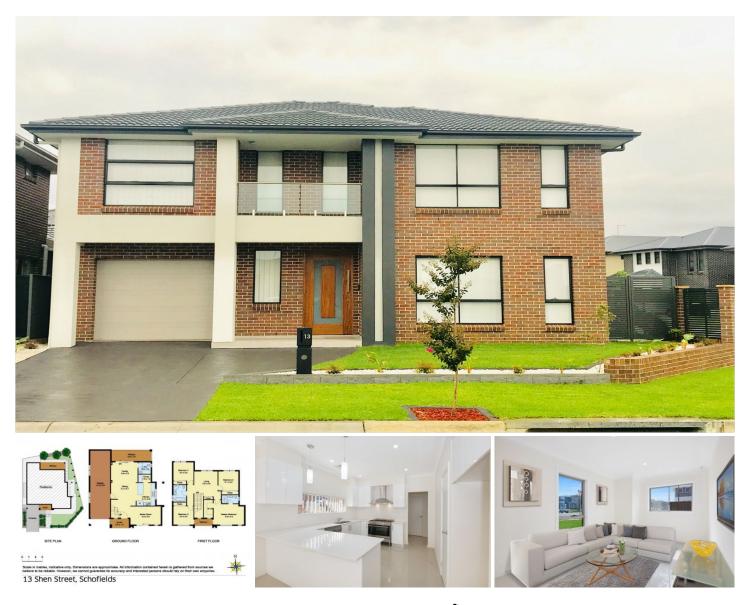

## **13 Shen Street Schofields NSW**

Beautiful NEW home built to exceptional standards, this cutting-edge, spacious residence offers a rare opportunity to purchase a property of international calibre in Schofields. Set over two sun filled levels with state of the art finishes and every modern luxury. Expansive interiors showcase an innovative design with 4 big bedrooms, master with stunning ensuite and spacious walk in robe. 2 1/2 ultra-modern white polyurethane bathrooms, and Caesarstone gas kitchen with stainless steel 900mm high quality appliances and walk in pantry. Numerous living areas on both floors. High ceilings, ducted air, alarm, porcelain tiles, loads of storage and beautiful oversized alfresco entertaining area overlooking leveled low maintenance sunny yard. Beautiful property that falls under The Ponds school catchment (high school and primary school). Perfect family home or extraordinary investment with only moments to shopping centre, two train stations,

## 4 🛤 2 🚔 2 🚘

View : https://www.castlehaven.com.au/sale/nsw/wester n-sydney/schofields/residential/house/5736067

02 9634 5222

0 1 2 3

Scale in metres, indicative only. Dimensions are approximate. All information contained herein is gathered from sources we believe to be reliable. However, we cannot guarantee its accuracy and interested persons should rely on their own enquiries.

## 13 Shen Street, Schofields