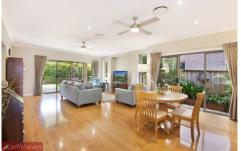

- . The expansive media room integrates well with the adjoining kitchen/living area. It comes complete with downlights with dimmers and ceiling fan.
- . Designed with family in mind, the light-filled gourmet kitchen is the centrepiece of this home. Defined by style and practicality, special features include stone benchtops, Miele dishwasher, 900mm gas cooktop, soft-close drawers, and custom pantry and cupboards with slide-out drawers.
- . Spacious living and dining area complete with custom curtains for temperature and light control, gas point, downlights with dimmers and ceiling fans.