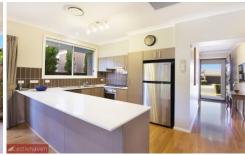

- . The expansive media room integrates well with the adjoining kitchen/living area. It comes complete with downlights with dimmers and ceiling fan.
- . Designed with family in mind, the light-filled gourmet kitchen is the centrepiece of this home. Defined by style and practicality, special features include stone benchtops, Miele dishwasher, 900mm gas cooktop, soft-close drawers, and custom pantry and cupboards with slide-out drawers.
- . Spacious living and dining area complete with custom curtains for temperature and light control, gas point, downlights with dimmers and ceiling fans.