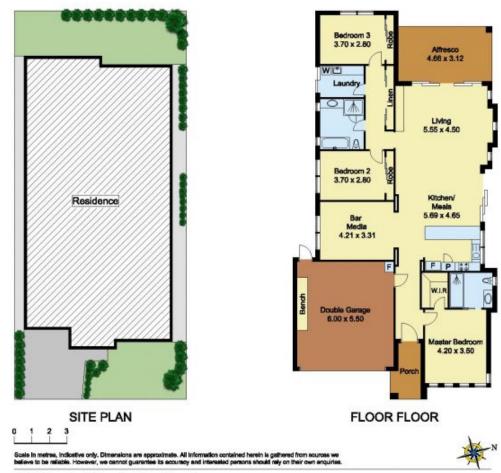

## 13 Cicada Street The Ponds NSW

Spacious interiors and a smart floorplan define this impeccable property. With its modern design the owners have carefully crafted a sanctuary for the whole family to enjoy. Quality finishes and fixtures throughout from high ceilings & floating timber floors, right through to the alfresco with auto retractable awning.

- . The expansive media room integrates well with the adjoining kitchen/living area. It comes complete with downlights with dimmers and ceiling fan.
- . Designed with family in mind, the light-filled gourmet kitchen is the centrepiece of this home. Defined by style and practicality, special features include stone benchtops, Miele dishwasher, 900mm gas cooktop, soft-close drawers, and custom pantry and cupboards with slide-out drawers.
- . Spacious living and dining area complete with custom curtains for temperature and light control, gas point, downlights with dimmers and ceiling fans.