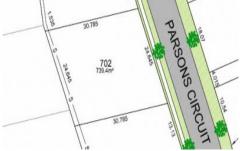

A sense of freedom borne out of open space, Fairway Rise promises a relaxed family-friendly lifestyle for its residents.

- . land size 739.4 sqm
- . 24.6 m wide frontage
- .10% deposit, nothing further to pay until registration
- . Land registration approximately 5 weeks away!
- . Choose your own builder
- . Roadworks are already completed

## Land Size : 739.4 sqm

- View
- : https://www.castlehaven.com.au/sale/nsw/hi Ils/kellyville/residential/land/5735955

Ryan Hawes 0431 687 600