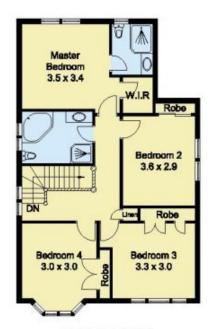

## 85 Wrights Road Castle Hill NSW

A beautifully presented four large bedroom property with robes and ensuite to main. The home has porcelain tiles throughout the formal lounge, dining, family and meals areas. The smart modern looking poly kitchen features stainless appliances and stone benchtops. The meals area overlooks the covered patio and private landscaped rear yard. There is a double auto garage, security system, ducted air, blinds and screens. Conveniently located opposite the modern Kellyville Plaza with regular bus services to Castle Towers, City, Parramatta and future rail link. Within easy walking distance to major high quality schools and large playing fields.

4 📭 2 ⋤ 2 🗬

**View :** https://www.castlehaven.com.au/sale/nsw/hills/castle-hill/residential/house/5735901

Colin Moss JP 02 9634 5222

FIRST FLOOR

SITE PLAN

**GROUND FLOOR** 

Scale in metres, indicative only. Dimensions are approximate. All information contained herein is gathered from sources we believe to be reliable. However, we cannot guarantee its accuracy and interested persons should rely on their own enquiries.