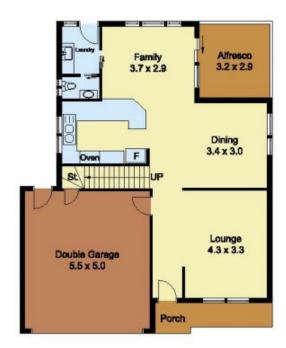

## 85 Wrights Road Castle Hill NSW

A beautifully presented four large bedroom property with robes and ensuite to main. The home has porcelain tiles throughout the formal lounge, dining, family and meals areas. The smart modern looking poly kitchen features stainless appliances and stone benchtops. The meals area overlooks the covered patio and private landscaped rear yard. There is a double auto garage, security system, ducted air, blinds and screens. Conveniently located opposite the modern Kellyville Plaza with regular bus services to Castle Towers, City, Parramatta and future rail link. Within easy walking distance to major high quality schools and large playing fields.

4 📭 2 ⋤ 2 🗬

**View :** https://www.castlehaven.com.au/sale/nsw/hills/castle-hill/residential/house/5735901

Colin Moss JP 02 9634 5222

FIRST FLOOR

SITE PLAN

**GROUND FLOOR** 

Scale in metres, indicative only. Dimensions are approximate. All information contained herein is gathered from sources we believe to be reliable. However, we cannot guarantee its accuracy and interested persons should rely on their own enquiries.