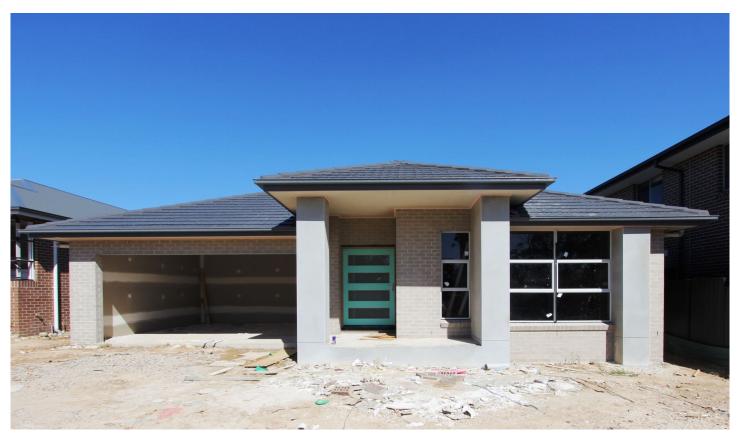

## 30 McMillian Circuit North Kellyville NSW

Currently under construction with four bedrooms all with built-in robes, master with HIS and HERS walk-in robe and ensuite bathroom. Formal and casual living areas include theatre, family room, dining area and study nook. The open plan family room flows out on the alfresco entertaining Stunning kitchen with Caesarstone benchtops, a huge walk-in pantry and IIve stainless steel appliances including 900mm freestanding gas cooktop/electric oven and range hood, dishwasher and microwave! Includes ducted air, security alarm, remote controlled double garage with internal access. Ideally located on an elevated block in a quiet avenue near reserves, schools and transport. For more information, call us now. McMillian Circuit is off Messenger St., off Gum Nut Close.