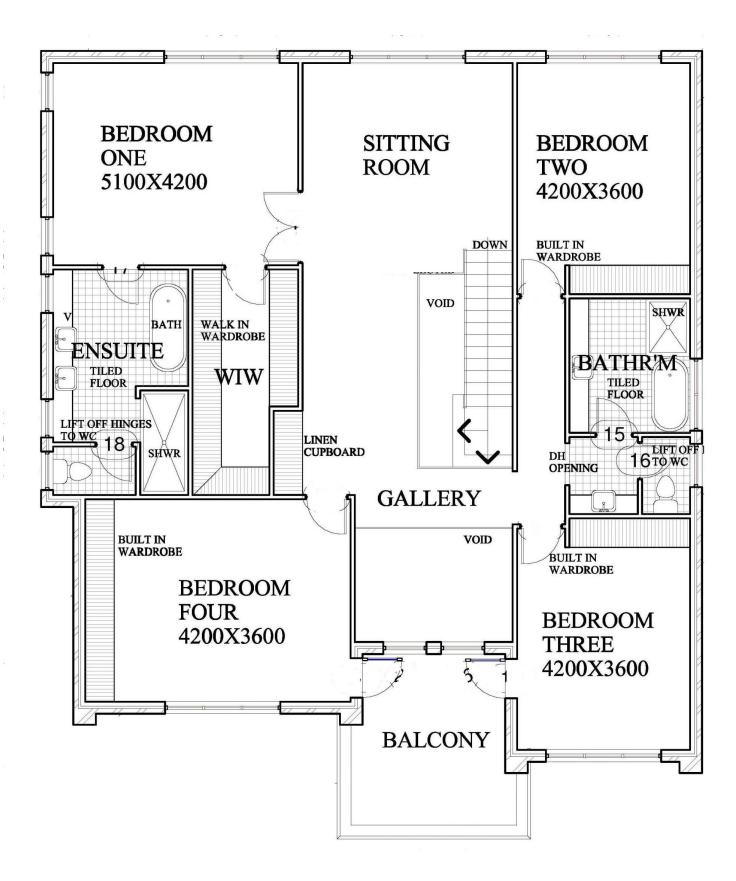

A formal dining room, formal living room and separate rumpus ensure there are multiple areas to unwind in this very special home.

A stunning timber staircase with glass balustrade and stainless steel handrail leads you upstairs to yet another rumpus area and the four generous bedrooms. The master room is not to be missed with a decadent walk-in wardrobe and luxury ensuite with freestanding bath and double 4 🍋 3 🚔 3 🚘