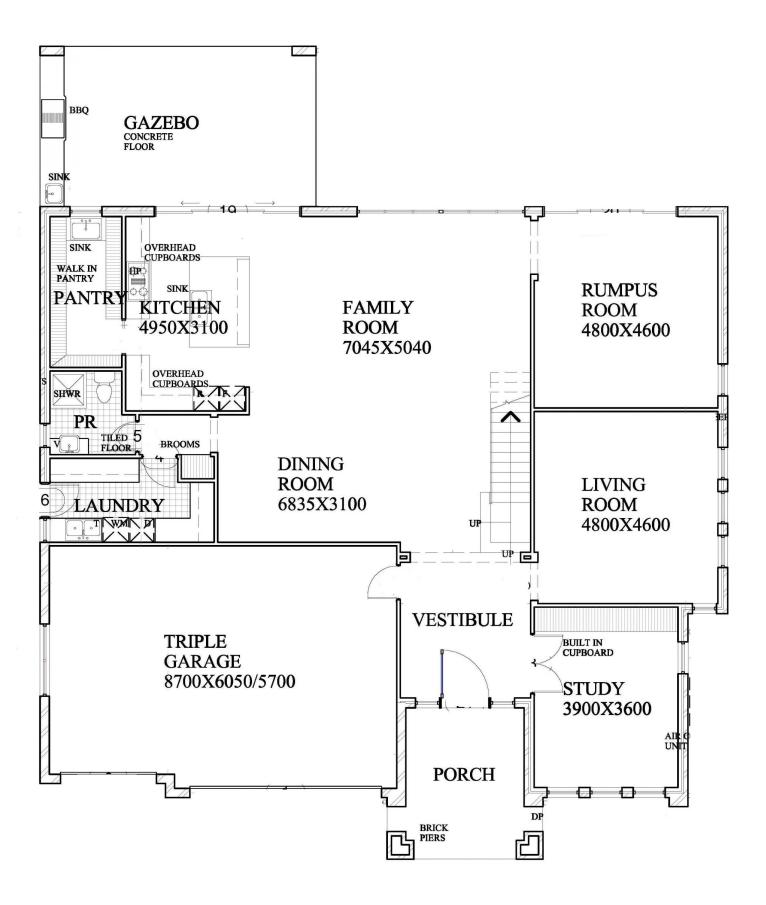

With four bedrooms, a separate study, multiple living areas, large triple garage and thoughtful landscaping this home leaves no stone unturned.

At the centre of the home is a gourmet, polyurethane kitchen with an island bench and huge walk-in pantry. Quality Smeg appliances, glass splashbacks and stone benchtops ensure this is a kitchen that owners will love being in. Surrounding the stunning kitchen is a large, open-plan living space perfect for informal family gatherings and casual meals.

A formal dining room, formal living room and separate rumpus ensure there are multiple areas to unwind in this very special home.

A stunning timber staircase with glass balustrade and stainless steel handrail leads you upstairs to yet another rumpus area and the four generous bedrooms. The master room is not to be missed with a decadent walk-in wardrobe and luxury ensuite with freestanding bath and double 4 🍋 3 🚔 3 🚘