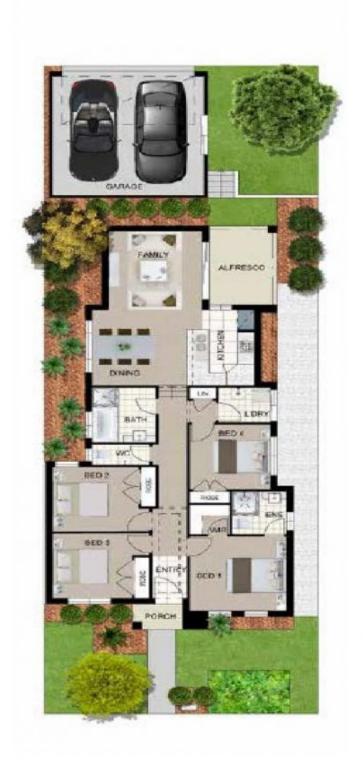

Boasting spacious living areas, quality finishes, four bedrooms - including a master bedroom with ensuite and walk-in robe-double garage and ducted air conditioning, this home ticks all the boxes for those searching for a high-end property where all the hard work, including full landscaping, has already been done.

At the centre of the home lies a beautifully presented kitchen with stone benchtops, glass splashback, gas cooking and stainless steel appliances.

From there the home's modern design opens out onto ample living areas including the highly coveted indoor/outdoor zone where you can effortlessly transition from family living to the outdoor alfresco area. Attention to detail has not been spared outside either with the front port and alfresco areas featuring quality ceramic floor tiling.

The home, which is due for completion soon, boasts downlights through the alfresco living areas and has potential for a granny flat in the future. It is only a short walk to public transport including the future North Kellyville train station and is a short walk to future shopping and