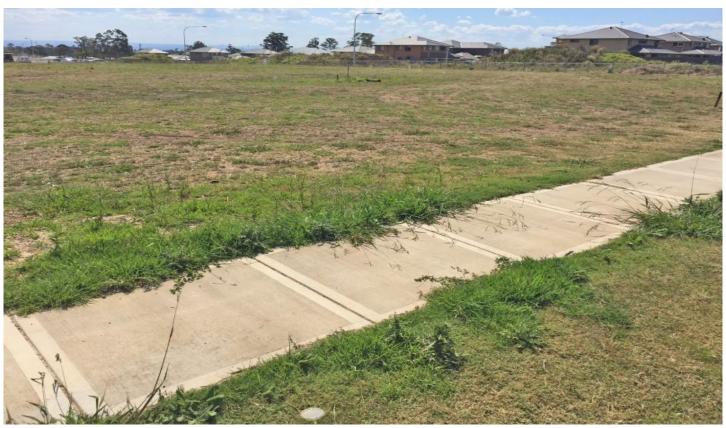

## 35 Highbury Road North Kellyville NSW

This block is the best block for sale in Kellyville. It's up nice and high possibly the highest spot in Kellyville with views N, S, E and W.

Dead flat 512sqm with minimal site costs when you build. 2 minute walk to the new North Point Shopping village. Everything is within a short walk for this block of land, Bernie Mullane Sporting complex, bus stop, new Kellyville public School, even the new McDonalds.

Blocks with these qualities are very rare and sell fast. Please call me to arrange an onsite inspection or drop by the Lincoln Rise display suite at 16-20 Withers Road, Kellyville Saturday and Sunday 11am to 5pm for site plans.