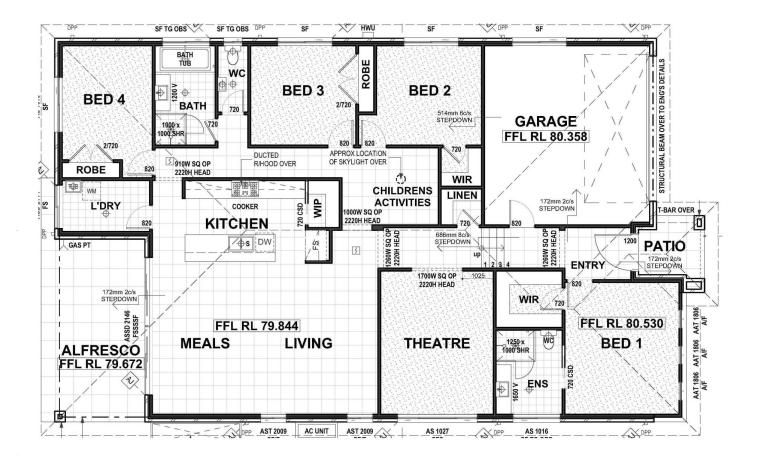

## 19 Lords Boulevard North Kellyville NSW

Thinking of a brand new spec home .... the name that immediately springs to mind is Access Homes, and this perfectly crafted family home is one of their finest designs. Why bother with the long winded process of delayed land registrations and progress payments. This home with a popular Colourbond roof, is set high in a quiet avenue in the Hezlett Road area of North Kellyville and is currently under construction. Offering a theatre room, spacious meals/casual living area adjoining the alfresco, four bedrooms with robes and an activity area. The master bedroom enjoys a walk-in robe and ensuite bathroom. The stunning kitchen polyurethane kitchen boasts Caesarstone benchtops with waterfall and IIve stainless steel appliances including dishwasher and microwave. Extra inclusions are floor tiles and carpet, ducted air conditioning and security alarm, landscaping, driveway, clothes line, letterbox and Call us now for more information. fencing.