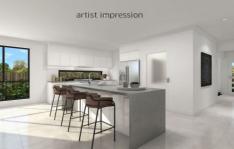

## 19 Lords Boulevard North Kellyville NSW

Thinking of a brand new spec home .... the name that immediately springs to mind is Access Homes, and this perfectly crafted family home is one of their finest designs. Why bother with the long winded process of delayed land registrations and progress payments. This home with a popular Colourbond roof, is set high in a quiet avenue in the Hezlett Road area of North Kellyville and is currently under construction. Offering a theatre room, spacious meals/casual living area adjoining the alfresco, four bedrooms with robes and an activity area. The master bedroom enjoys a walk-in robe and ensuite bathroom. The stunning kitchen polyurethane kitchen boasts Caesarstone benchtops with waterfall and IIve stainless steel appliances including dishwasher and microwave. Extra inclusions are floor tiles and carpet, ducted air conditioning and security alarm, landscaping, driveway, clothes line, letterbox and Call us now for more information. fencing.