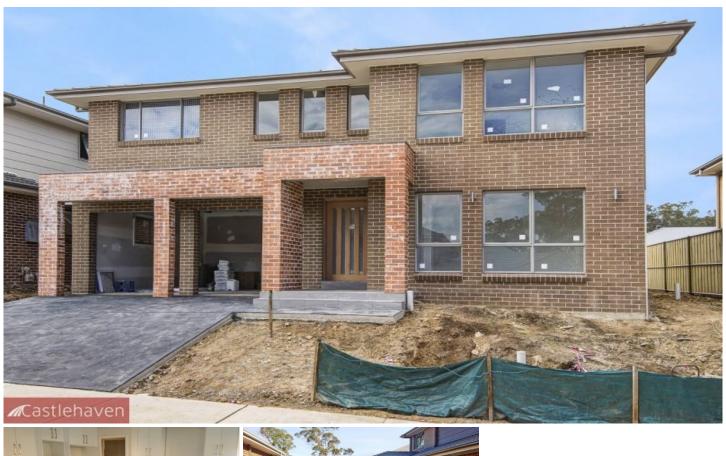

## 2a Holman Street Kellyville NSW

An ultra-spacious design with natural light and effortless living have all been maximized to stunning effect in this substantial new home. It boasts a peaceful setting on the high side of a premier family address, moments from express transport, shopping centre, restaurants, theatre and schools. Flawless architecture with impressive proportions, while the mood is one of relaxed luxury thanks to stylish neutrals and finishes. The inclusions list is endless! There are four spacious bedrooms plus study or guest room, three separate living rooms, high ceilings, state of the art gourmet kitchen, porcelain tiles, solid timber flooring, ducted air conditioning, security alarm, three luxurious bathrooms, spa bath, lovely alfresco outdoor entertainment area with sunny East facing yard with room for kids to play. Having a bedroom and bathroom downstairs makes the perfect guest accommodation. Rare opportunity! Completion due in October-November 2015.