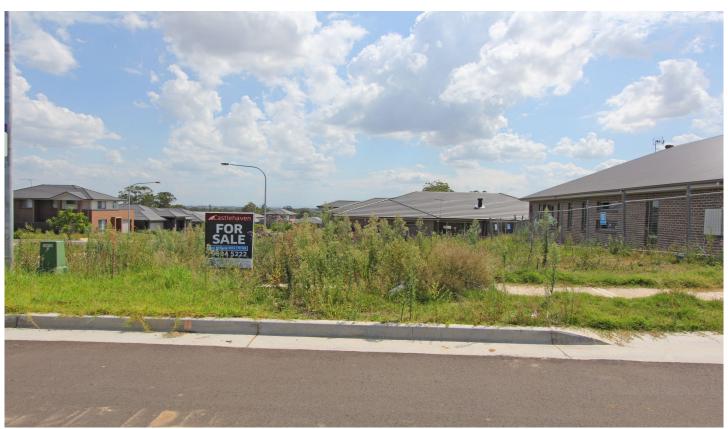

## 2 Twickenham Avenue Kellyville NSW

Located on the crown of the hill and overlooking Mowen Parkland, with mountain views from the rear and quality new homes surrounding.

This 18.25 metre front and larger 550 sqm lot would suit a large selection of new home designs and may lend itself to 3 car accommodation. Easy access to variety schools and city bus nearby.

Location tip: Look for Hezlett Road, then Gabba Street then Carisbrook Street and Webley Avenue.

For more information and help call Russ 0416 170 040

Land Size: 550 sqm

View: https://www.castlehaven.com.au/sale/nsw/hi