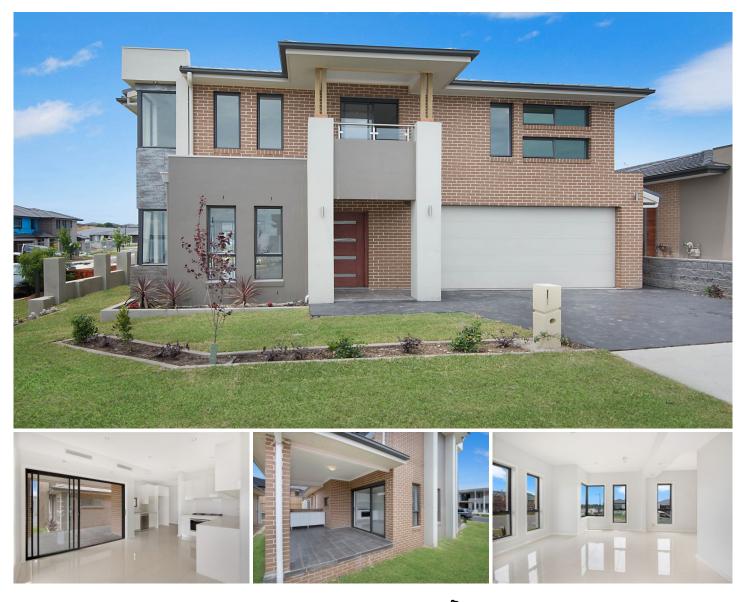

## **16 Centennial Drive The Ponds NSW**

This brand new beautiful home is set in the best part of The Ponds with only a short distance to Rouse Hill Shopping Centre and is sure to impress first home buyers, astute investors or those wanting a low maintenance lifestyle. Surrounded by high quality properties and boasting four bedrooms with built-in robes and 21/2 stylish, modern bathrooms including the ensuite in the master bedroom. The unique design encourages clever, versatile living and features an open plan lounge and dining area, adjoining the ultra modern Caesarstone & polyurethane kitchen with gas cooking and stainless steel appliances. Private yard with a perfect Northerly aspect. Other quality features and inclusions of this property are ducted air-conditioning, auto double lock-up garage with internal access, alarm, porcelain tiles and much more. Close to all essential amenities including schools, public transport & city bus, parks, library, cinemas and restaurants. Ready to move in