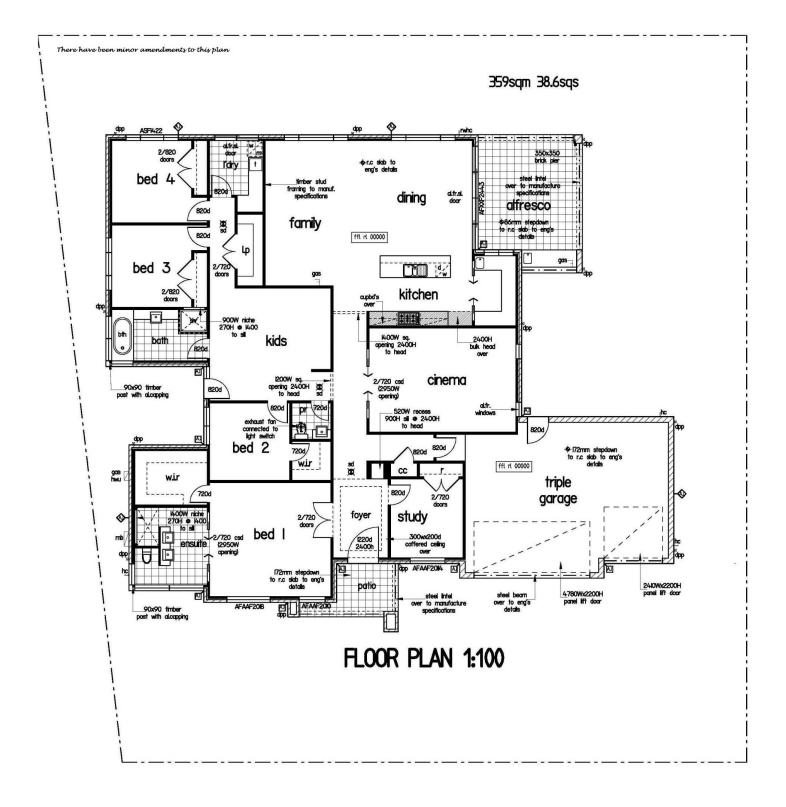

## 4 🛤 3 🚔 3 🚘

| Price     | :\$1,380,000 |  |
|-----------|--------------|--|
| Land Size | : 827 sam    |  |

- View : htt
- : https://www.castlehaven.com.au/sale/nsw/hi
  - lls/kellyville/residential/house/5735707