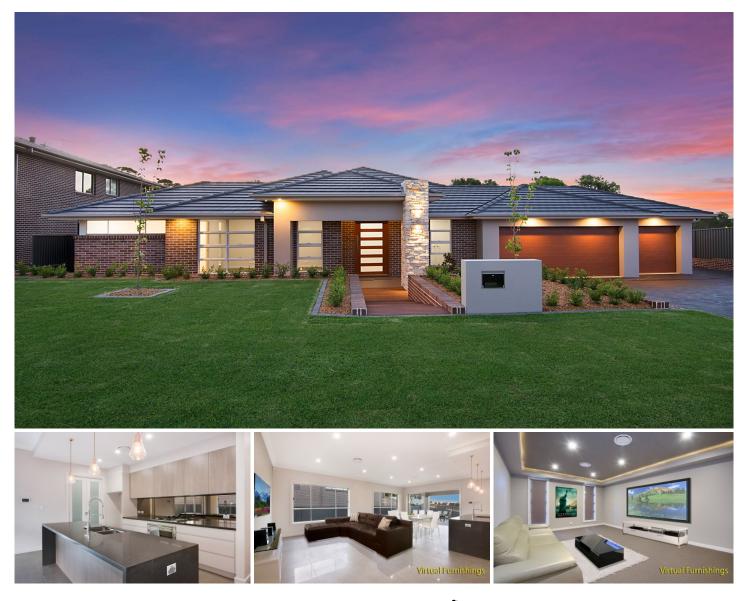

## 16 Seath Street Kellyville NSW

Every now and then a home comes along which just stops you in your tracks with knock out good looks and the very best in modern living oozing through every room. This brand new designer home is one such home.

This substantial single-level home has abundant open plan spaces with its gourmet kitchen the hub of a vast living and dining space. Polyurethane cupboards and a waterfall Caesar stone bench top with complementary Smeg appliances start the story of sophistication and quality that is found in every room.

Off the stunning living area with its porcelain-tiled floor is a sunny alfresco area with outdoor sink and bi-fold servery access to the internal scullery which adjoins the kitchen. Time outdoors will be nothing but a joy with easy to care for gardens (with room for a pool) already part of the property's landscaping.