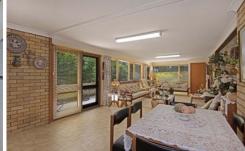

The charming, original kitchen is functionally designed and includes Smeg oven and double oven + griller. It's the perfect kitchen for people who like to cook and entertain at the same time.

There are four bedrooms, all with built-in robes plus a large home office/TV or hobby room and original main bathroom. The large entertaining area, perfect for large family gatherings, adjoins a private, sunny rear yard with mature established gardens and a lovely treed outlook. Inclusions are air conditioning, security system, solar energy, double garage with plenty of storage. The home is ideally located with easy access to bus stops for City, schools and a