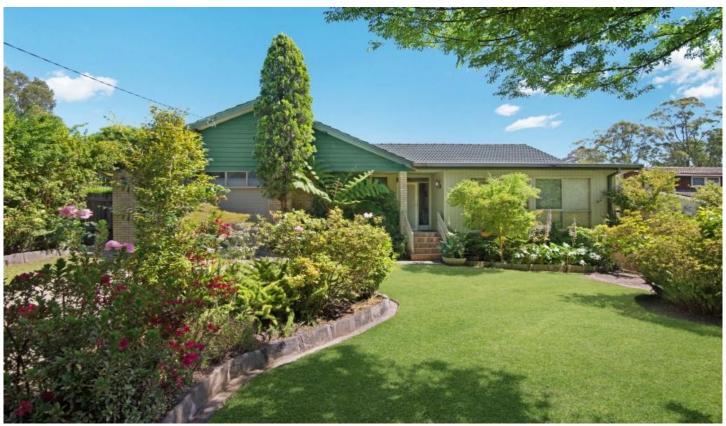

## 14 Graylind Avenue West Pennant Hills NSW

Be first in the queue for the premier exhibition of this well presented home set on a 955msq block with lovely, peaceful, landscaped grounds. This spacious single level residence, offers formal lounge and separate dining room plus a character filled rumpus room.

The charming, original kitchen is functionally designed and includes Smeg oven and double oven + griller. It's the perfect kitchen for people who like to cook and entertain at the same time.

There are four bedrooms, all with built-in robes plus a large home office/TV or hobby room and original main bathroom. The large entertaining area, perfect for large family gatherings, adjoins a private, sunny rear yard with mature established gardens and a lovely treed outlook. Inclusions are air conditioning, security system, solar energy, double garage with plenty of storage. The home is ideally located with easy access to bus stops for City, schools and a