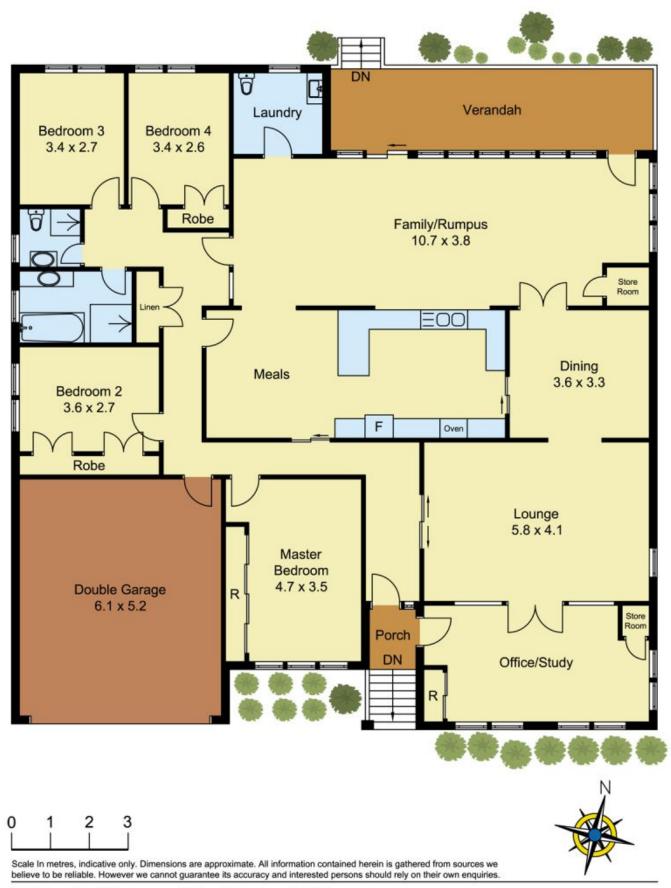

## 14 Graylind Avenue West Pennant Hills NSW

Be first in the queue for the premier exhibition of this well presented home set on a 955msq block with lovely, peaceful, landscaped grounds. This spacious single level residence, offers formal lounge and separate dining room plus a character filled rumpus room.

The charming, original kitchen is functionally designed and includes Smeg oven and double oven + griller. It's the perfect kitchen for people who like to cook and entertain at the same time.

There are four bedrooms, all with built-in robes plus a large home office/TV or hobby room and original main bathroom. The large entertaining area, perfect for large family gatherings, adjoins a private, sunny rear yard with mature established gardens and a lovely treed outlook. Inclusions are air conditioning, security system, solar energy, double garage with plenty of storage. The home is ideally located with easy access to bus stops for City, schools and a

4 🚐 2 🔓 2 🖨

Land Size: 955 sqm

View: https://www.castlehaven.com.au/sale/nsw/hi

Ils/west-pennant-hills/residential/house/5735

706

Castlehaven Realtors 02 9634 5222