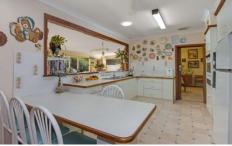

The charming, original kitchen is functionally designed and includes Smeg oven and double oven + griller. It's the perfect kitchen for people who like to cook and entertain at the same time.

There are four bedrooms, all with built-in robes plus a large home office/TV or hobby room and original main bathroom. The large entertaining area, perfect for large family gatherings, adjoins a private, sunny rear yard with mature established gardens and a lovely treed outlook. Inclusions are air conditioning, security system, solar energy, double garage with plenty of storage. The home is ideally located with easy access to bus stops for City, schools and a