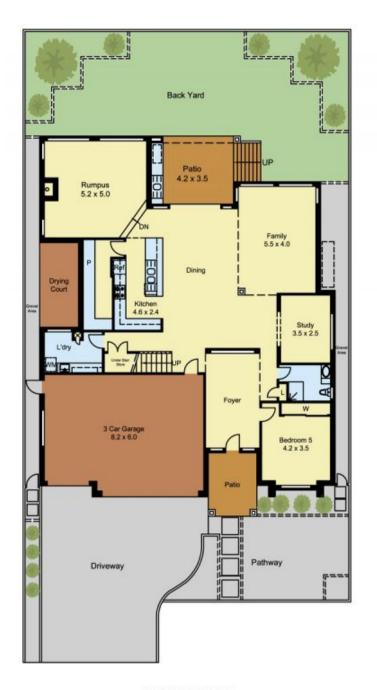

## 38 Queensbury Avenue Kellyville NSW

Large open planned living is on offer with this spectacular family home. Set on a private parcel of land, stunning groomed gardens with granite driveway and paths and sandstone feature walls surround this prestige property. Once inside, the impressive foyer greets family and friends with an abundance of natural light. The versatile floor plan flows through multiple living zones from formal living and dining through to family, sunken rumpus or theatre. Upstairs is another large rumpus plus four double sized bedrooms with built in robes. Fifth bedroom is downstairs plus large study. Parents can retreat to an oversized master with walk-in robe, balcony and luxurious ensuite. Granite and stainless steel gas appliances grace the centrally located kitchen plus a second full kitchen in the covered alfresco area, ideal for home entertaining. Triple auto garage with storage areas throughout the home, ducted air conditioning, two water boilers with hot and cold

5 🗀 3 🔓 3 🖨

**View**: https://www.castlehaven.com.au/sale/nsw/hills/ke llyville/residential/house/5735704

Chris Fell 02 9634 5222

GROUND FLOOR FIRST FLOOR

0 1 2 3

Scale In metres, indicative only. Dimensions are approximate. All information contained herein is gathered from sources we believe to be reliable. However we cannot guarantee its accuracy and interested persons should rely on their own enquiries.

38 Queensbury Avenue, Kellyville