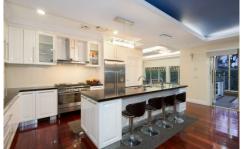

## 38 Queensbury Avenue Kellyville NSW

Large open planned living is on offer with this spectacular family home. Set on a private parcel of land, stunning groomed gardens with granite driveway and paths and sandstone feature walls surround this prestige property. Once inside, the impressive foyer greets family and friends with an abundance of natural light. The versatile floor plan flows through multiple living zones from formal living and dining through to family, sunken rumpus or theatre. Upstairs is another large rumpus plus four double sized bedrooms with built in robes. Fifth bedroom is downstairs plus large study. Parents can retreat to an oversized master with walk-in robe, balcony and luxurious ensuite. Granite and stainless steel gas appliances grace the centrally located kitchen plus a second full kitchen in the covered alfresco area, ideal for home entertaining. Triple auto garage with storage areas throughout the home, ducted air conditioning, two water boilers with hot and cold