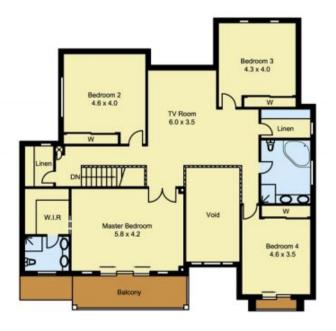

## 38 Queensbury Avenue Kellyville NSW

Large open planned living is on offer with this spectacular family home. Set on a private parcel of land, stunning groomed gardens with granite driveway and paths and sandstone feature walls surround this prestige property. Once inside, the impressive foyer greets family and friends with an abundance of natural light. The versatile floor plan flows through multiple living zones from formal living and dining through to family, sunken rumpus or theatre. Upstairs is another large rumpus plus four double sized bedrooms with built in robes. Fifth bedroom is downstairs plus large study. Parents can retreat to an oversized master with walk-in robe, balcony and luxurious ensuite. Granite and stainless steel gas appliances grace the centrally located kitchen plus a second full kitchen in the covered alfresco area, ideal for home entertaining. Triple auto garage with storage areas throughout the home, ducted air conditioning, two water boilers with hot and cold

5 🗀 3 🔓 3 🖨

**View**: https://www.castlehaven.com.au/sale/nsw/hills/ke llyville/residential/house/5735704

Chris Fell 02 9634 5222

GROUND FLOOR FIRST FLOOR

0 1 2 3

Scale In metres, indicative only. Dimensions are approximate. All information contained herein is gathered from sources we believe to be reliable. However we cannot guarantee its accuracy and interested persons should rely on their own enquiries.

38 Queensbury Avenue, Kellyville