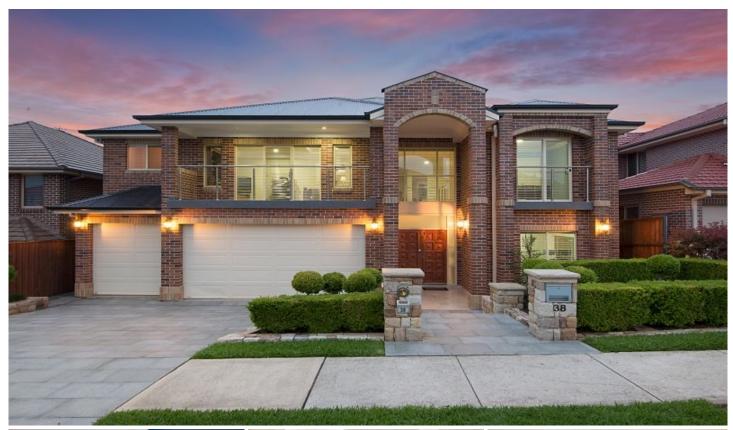

## 38 Queensbury Avenue Kellyville NSW

Large open planned living is on offer with this spectacular family home. Set on a private parcel of land, stunning groomed gardens with granite driveway and paths and sandstone feature walls surround this prestige property. Once inside, the impressive foyer greets family and friends with an abundance of natural light. The versatile floor plan flows through multiple living zones from formal living and dining through to family, sunken rumpus or theatre. Upstairs is another large rumpus plus four double sized bedrooms with built in robes. Fifth bedroom is downstairs plus large study. Parents can retreat to an oversized master with walk-in robe, balcony and luxurious ensuite. Granite and stainless steel gas appliances grace the centrally located kitchen plus a second full kitchen in the covered alfresco area, ideal for home entertaining. Triple auto garage with storage areas throughout the home, ducted air conditioning, two water boilers with hot and cold

38 Queensbury Avenue, Kellyville