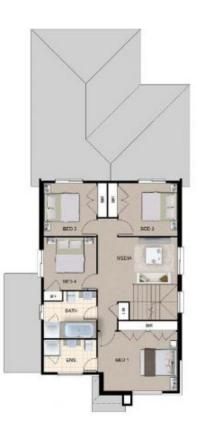

### **LOT 27 NORWEST RIDGE TOTAL HOUSE AND LAND PACKAGE**

House Area 24.8sq Lot Size 329.5m2