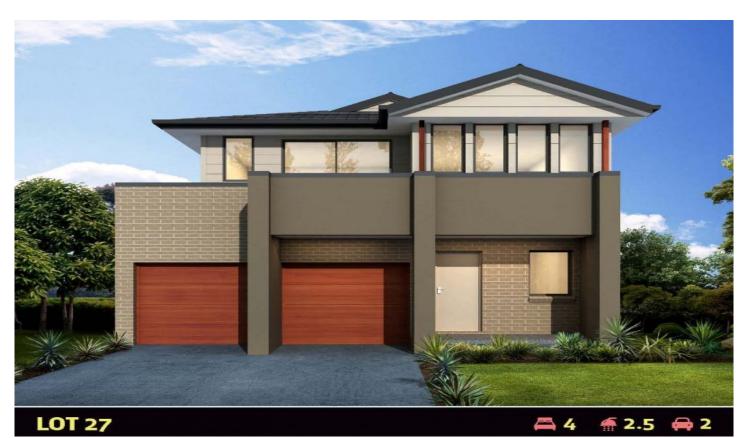

### **LOT 27 NORWEST RIDGE TOTAL HOUSE AND LAND PACKAGE**

House Area 24.8sq Lot Size 329.5m2