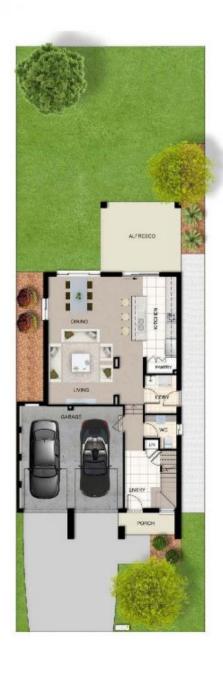

**View :** https://www.castlehaven.com.au/sale/nsw/hills/ke llyville/residential/house/5735703

Bryce Morley 02 9634 5222

Beautiful home built with incredible value throughout... just look at the special features:

#### **RAWSON HOMES** INCLUSIONS

- · Alfresco entertaining area under roof
- Double garage
- 2.6m ceiling height
- steel appliances
- ... and much more

## **LOT 26 NORWEST RIDGE TOTAL HOUSE AND LAND PACKAGE**

House Area 27.8sq Lot Size 393.2m2

Beautiful home built with incredible value throughout... just look at the special features:

# RAWSON HOMES INCLUSIONS

- · Alfresco entertaining area under roof
- · Double garage
- · 2.6m ceiling height
- Modern kitchen with stainless steel appliances
- · Rainwatertank

... and much more