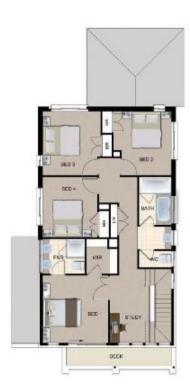

**View :** https://www.castlehaven.com.au/sale/nsw/hills/ke llyville/residential/house/5735703

Bryce Morley 02 9634 5222

Beautiful home built with incredible value throughout... just look at the special features:

#### **RAWSON HOMES** INCLUSIONS

- · Alfresco entertaining area under roof
- Double garage
- 2.6m ceiling height
- steel appliances
- ... and much more

## **LOT 26 NORWEST RIDGE TOTAL HOUSE AND LAND PACKAGE**

House Area 27.8sq Lot Size 393.2m2

Beautiful home built with incredible value throughout... just look at the special features:

# RAWSON HOMES INCLUSIONS

- · Alfresco entertaining area under roof
- · Double garage
- · 2.6m ceiling height
- Modern kitchen with stainless steel appliances
- · Rainwatertank

... and much more