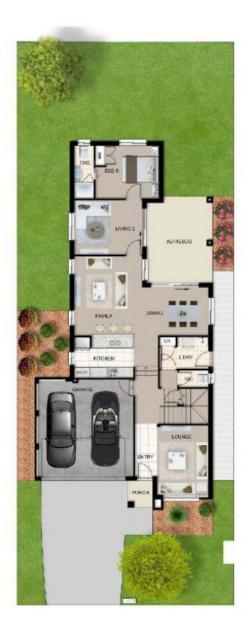

### **LOT 27 NORWEST RIDGE TOTAL HOUSE AND LAND PACKAGE**

House Area 24.8sq Lot Size 329.5m2