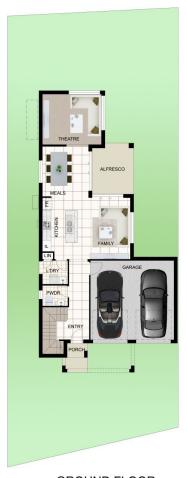

4 🚐 3 🖺 2 🖨

**View**: https://www.castlehaven.com.au/sale/nsw/hills/north-kellyville/residential/house/5735688

Ryan Hawes 0431 687 600

GROUND FLOOR

AREA SCHEDULE m³
GROUND ROOR 81.70 m²
FIRST FLOOR 98.00 m³
DOUBLE GARAGE 34.20 m²
PORCH 1.46 m³
AUPRESCO 9.97 m²
TOTAL 225.33