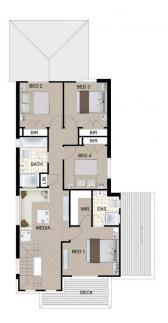

## **CastleHaven**



## 19a White Gum Place North Kellyville NSW

Deposit now, settle on completion. Contemporary new home in North Kellyville due to commence construction shortly. Be amongst the fastest growing precinct in the Hills, and enjoy the easy proximity to transport, schools and Shopping Centres.

Large open plan kitchen and living areas, Daikin reverse cycle air conditioning, Caesarstone benchtops, lightfittings throughout, 2.6m ceiling to ground floor, full landscaping including driveway, fencing, clothesline, letterbox, planting and turf! For more information phone Castlehaven Realtors on 9634 5222.

4 🚐 3 🖺 2 🖨

**View**: https://www.castlehaven.com.au/sale/nsw/hills/north-kellyville/residential/house/5735688



Ryan Hawes 0431 687 600





GROUND FLOOR

AREA SCHEDULE m³
GROUND ROOR 81.70 m²
FIRST FLOOR 98.00 m³
DOUBLE GARAGE 34.20 m²
PORCH 1.46 m³
AUPRESCO 9.97 m²
TOTAL 225.33

FIRST FLOOR

LOT 424B - DEEPWATER CRESCENT