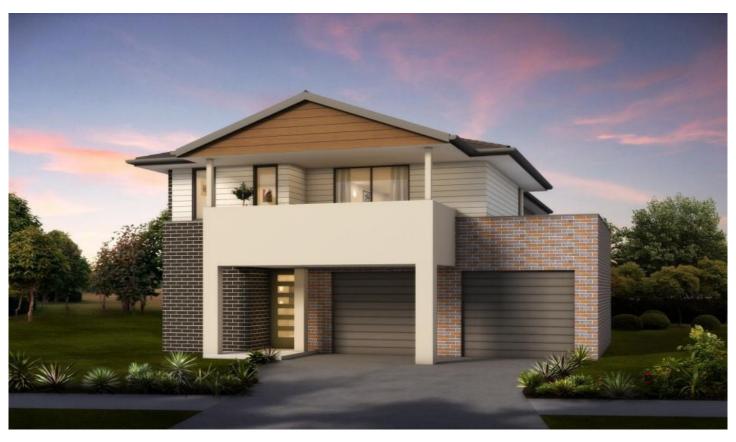

## **CastleHaven**

## 19a White Gum Place North Kellyville NSW

Deposit now, settle on completion. Contemporary new home in North Kellyville due to commence construction shortly. Be amongst the fastest growing precinct in the Hills, and enjoy the easy proximity to transport, schools and Shopping Centres.

Large open plan kitchen and living areas, Daikin reverse cycle air conditioning, Caesarstone benchtops, lightfittings throughout, 2.6m ceiling to ground floor, full landscaping including driveway, fencing, clothesline, letterbox, planting and turf! For more information phone Castlehaven Realtors on 9634 5222.

4 🚐 3 🖺 2 🖨

**View**: https://www.castlehaven.com.au/sale/nsw/hills/north-kellyville/residential/house/5735688

Ryan Hawes 0431 687 600

GROUND FLOOR

AREA SCHEDULE m³
GROUND ROOR 81.70 m²
FIRST FLOOR 98.00 m³
DOUBLE GARAGE 34.20 m²
PORCH 1.46 m³
AUPRESCO 9.97 m²
TOTAL 225.33