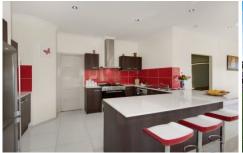

## 13 Gormon Avenue Kellyville NSW

This is an opportunity to purchase a fully finished luxury home with porcelain tiling to the ground floor area. Featuring the modern open planned style of living including formal lounge and dining, meals and family room adjoining the gourmet polyurethane, stone and stainless steel kitchen with a second preparation kitchen a feature. A fabulous covered and tiled alfresco overlooking the landscaped level yard. The large second storey provides four double bedrooms with built-in robes and ensuite bathroom to main bedroom. The adjoining TV area enhances this beautifully presented property. Inclusions are ducted reverse cycle air-conditioning, ducted vacuum system, alarm, auto triple drive through tiled garage. Located in a fast growing area and close to future rail line.