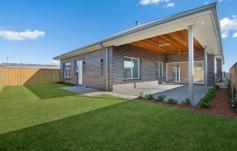

## 22 Jadine Avenue Kellyville NSW

The superior standard of finish and fittings, combined with imaginative design, makes this the benchmark for other luxury homes. Built by a renowned, multi-award winning custom design builder, this prestigious residence is a truly sumptuous home with unparalleled attention to detail. The inviting, 10' ceiling, impressive panel lined entry foyer will lead your guests to the sophisticated, sun-drenched open plan living areas with dramatic, soaring 15' ceilings and top grade spotted gum timber floors. Designed for people who like to cook and entertain at the same time, the satin polyurethane kitchen will be enhanced by limestone benchtops, stainless steel live and Asko appliances and a walk-in pantry. Casual entertaining will be a breeze on the huge alfresco entertaining area with a distinctive cedar ceiling, bbq gas point and ceiling fans. Boasting four bedrooms, all with built-in robes, master with full ensuite bathroom and walk-in robe. Study with custom built double