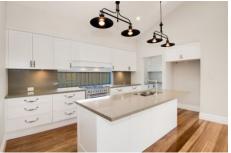

## 22 Jadine Avenue Kellyville NSW

The superior standard of finish and fittings, combined with imaginative design, makes this the benchmark for other luxury homes. Built by a renowned, multi-award winning custom design builder, this prestigious residence is a truly sumptuous home with unparalleled attention to detail. The inviting, 10' ceiling, impressive panel lined entry foyer will lead your guests to the sophisticated, sun-drenched open plan living areas with dramatic, soaring 15' ceilings and top grade spotted gum timber floors. Designed for people who like to cook and entertain at the same time, the satin polyurethane kitchen will be enhanced by limestone benchtops, stainless steel live and Asko appliances and a walk-in pantry. Casual entertaining will be a breeze on the huge alfresco entertaining area with a distinctive cedar ceiling, bbq gas point and ceiling fans. Boasting four bedrooms, all with built-in robes, master with full ensuite bathroom and walk-in robe. Study with custom built double