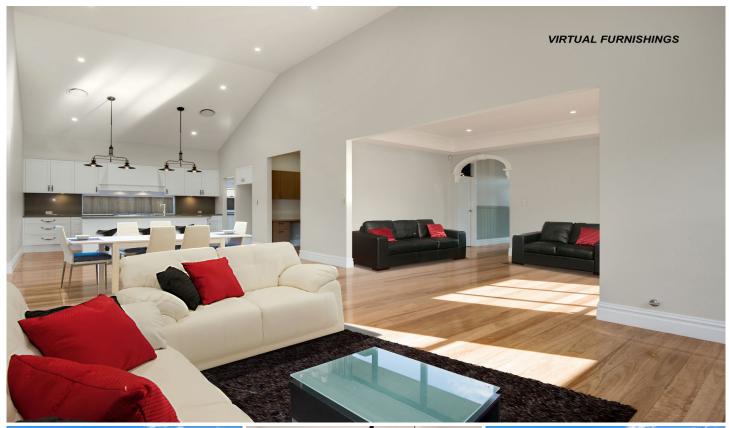

## 22 Jadine Avenue Kellyville NSW

The superior standard of finish and fittings, combined with imaginative design, makes this the benchmark for other luxury homes. Built by a renowned, multi-award winning custom design builder, this prestigious residence is a truly sumptuous home with unparalleled attention to detail. The inviting, 10' ceiling, impressive panel lined entry foyer will lead your guests to the sophisticated, sun-drenched open plan living areas with dramatic, soaring 15' ceilings and top grade spotted gum timber floors. Designed for people who like to cook and entertain at the same time, the satin polyurethane kitchen will be enhanced by limestone benchtops, stainless steel live and Asko appliances and a walk-in pantry. Casual entertaining will be a breeze on the huge alfresco entertaining area with a distinctive cedar ceiling, bbq gas point and ceiling fans. Boasting four bedrooms, all with built-in robes, master with full ensuite bathroom and walk-in robe. Study with custom built double