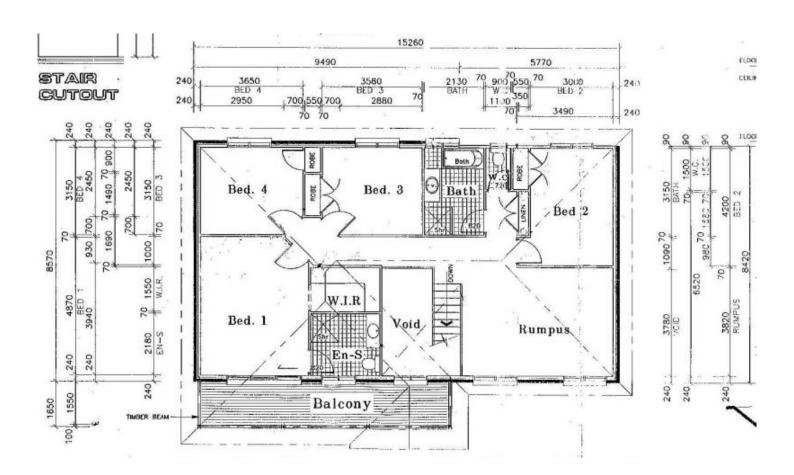

## 15 Kelbrae Close Castle Hill NSW

The pleasures of adjoining a reserve are many. Space for the kids to play, added privacy, a quiet leafy area for an after dinner stroll and-one less neighbour!! Fresh to the market, this spacious 38 square residence is situated on an elevated 706.8msq block in the eye of a small, quiet tree-lined cul-de-sac. The formal lounge and separate dining room are perfect for elegant entertaining and the casual living areas include a tiled family room adjoining the large kitchen, carpeted rumpus room with second upstairs rumpus. With North at the rear, the totally private yard includes a large paved entertaining area with a cathedral Includes four large bedrooms all with ceiling pergola. built-in robes plus a study with built-in robe. The master bedroom boasts an ensuite bathroom, walk-in robes and a balcony offering delightful district views. The triple garage with remote control car access for two cars also has room for a third small car or trailer, but is ideal as a garage-sized