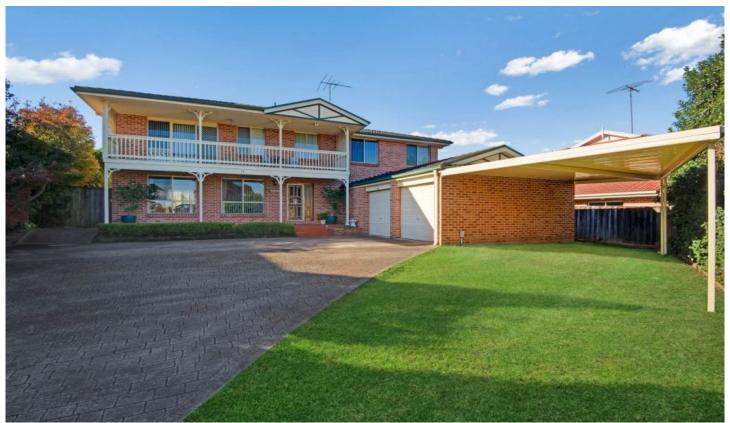

## 15 Kelbrae Close Castle Hill NSW

The pleasures of adjoining a reserve are many. Space for the kids to play, added privacy, a quiet leafy area for an after dinner stroll and-one less neighbour!! Fresh to the market, this spacious 38 square residence is situated on an elevated 706.8msq block in the eye of a small, quiet tree-lined cul-de-sac. The formal lounge and separate dining room are perfect for elegant entertaining and the casual living areas include a tiled family room adjoining the large kitchen, carpeted rumpus room with second upstairs rumpus. With North at the rear, the totally private yard includes a large paved entertaining area with a cathedral Includes four large bedrooms all with ceiling pergola. built-in robes plus a study with built-in robe. The master bedroom boasts an ensuite bathroom, walk-in robes and a balcony offering delightful district views. The triple garage with remote control car access for two cars also has room for a third small car or trailer, but is ideal as a garage-sized