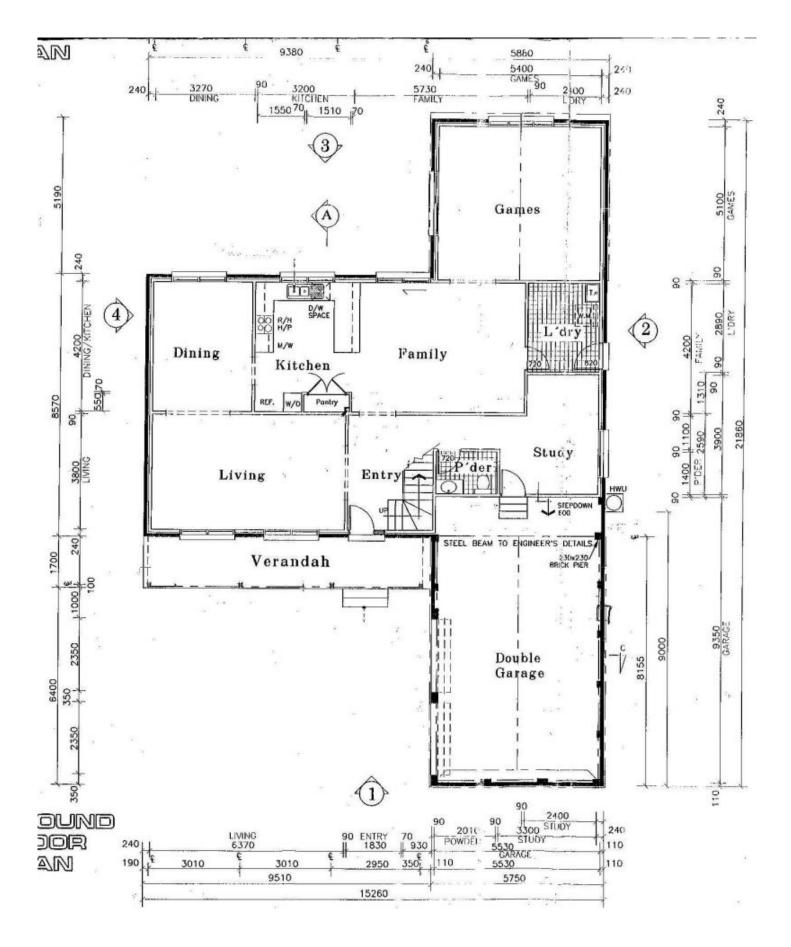

## 15 Kelbrae Close Castle Hill NSW

The pleasures of adjoining a reserve are many. Space for the kids to play, added privacy, a quiet leafy area for an after dinner stroll and-one less neighbour!! Fresh to the market, this spacious 38 square residence is situated on an elevated 706.8msq block in the eye of a small, quiet tree-lined cul-de-sac. The formal lounge and separate dining room are perfect for elegant entertaining and the casual living areas include a tiled family room adjoining the large kitchen, carpeted rumpus room with second upstairs rumpus. With North at the rear, the totally private yard includes a large paved entertaining area with a cathedral Includes four large bedrooms all with ceiling pergola. built-in robes plus a study with built-in robe. The master bedroom boasts an ensuite bathroom, walk-in robes and a balcony offering delightful district views. The triple garage with remote control car access for two cars also has room for a third small car or trailer, but is ideal as a garage-sized