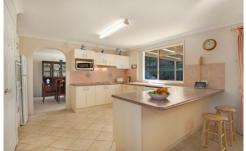

## 15 Kelbrae Close Castle Hill NSW

The pleasures of adjoining a reserve are many. Space for the kids to play, added privacy, a quiet leafy area for an after dinner stroll and-one less neighbour!! Fresh to the market, this spacious 38 square residence is situated on an elevated 706.8msq block in the eye of a small, quiet tree-lined cul-de-sac. The formal lounge and separate dining room are perfect for elegant entertaining and the casual living areas include a tiled family room adjoining the large kitchen, carpeted rumpus room with second upstairs rumpus. With North at the rear, the totally private yard includes a large paved entertaining area with a cathedral Includes four large bedrooms all with ceiling pergola. built-in robes plus a study with built-in robe. The master bedroom boasts an ensuite bathroom, walk-in robes and a balcony offering delightful district views. The triple garage with remote control car access for two cars also has room for a third small car or trailer, but is ideal as a garage-sized