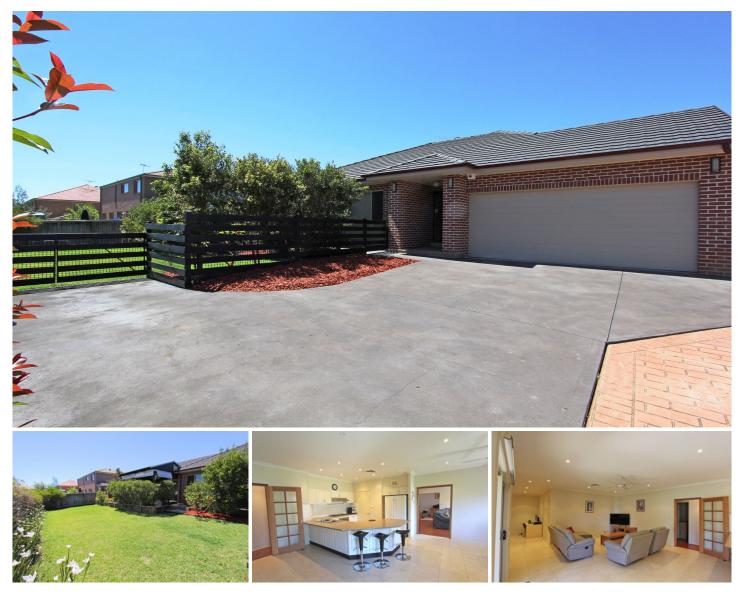

## 28 Chepstow Drive Castle Hill NSW

Featuring five bedrooms, built-in robes and ensuite to main. A free flowing kitchen adjoins the open planned meals, family and rumpus areas, all looking out to the established north aspect level yard with covered alfresco. Includes separate study, ducted air-conditioning, security alarm. Close to schools, City and Parramatta transport, large local shopping complex and parks.